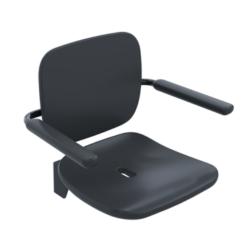

## **Properties**

Range 802 LifeSystem Premium hinged seat

- ergonomically shaped seat with back and armrests
- used for safe sitting in the shower area
- · high-quality plastic surface and scratch-resistant powder coating
- seat weight capacity up to 150 kg
- · seat can be folded up to save space
- · maintenance free, permanently smooth and easy moving joint
- 652 mm wide, 549 mm high, 516 mm deep
- · when folded up 752 mm high and 130 mm deep
- seat 452 mm wide, 450 mm deep
- · Seat with water drainage
- Console made of stainless steel, powder-coated in the HEWI colours signal white, glossy with seat/back surface made of high-quality PUR/integral hard foam in SD (signal white, matt) or console in anthracite, glossy with seat/back surface in DR (anthracite, matt) with high-gloss chrome-plated design elements
- · armrests can be folded up and down separately
- for mounting with non-corrosive and tested HEWI fixing materials for different wall systems (to be ordered separately)
- sealing tape and sealing discs for sealing the fixing points according to DIN 18534 are included in the scope of delivery
- produced in accordance with CE- and UKCA-Regulation (EU) 2017/745 on medical devices