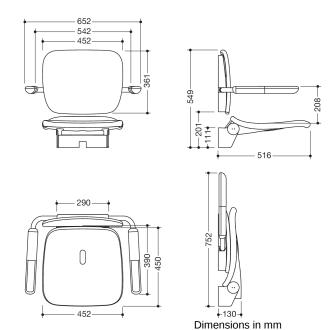

## **Properties**

Range 802 LifeSystem Premium hinged seat

- ergonomically shaped seat with back and armrests
- used for safe sitting in the shower area
- · high-quality plastic surface and scratch-resistant powder coating
- seat weight capacity up to 150 kg
- · seat can be folded up to save space
- · maintenance free, permanently smooth and easy moving joint
- 652 mm wide, 549 mm high, 516 mm deep
- · when folded up 752 mm high and 130 mm deep
- seat 452 mm wide, 450 mm deep
- · Seat with water drainage
- Console made of stainless steel, powder-coated in the HEWI colours signal white, glossy with seat/back surface made of high-quality PUR/integral hard foam in SD (signal white, matt) or console in anthracite, glossy with seat/back surface in DR (anthracite, matt) with high-gloss chrome-plated design elements
- · armrests can be folded up and down separately
- for mounting with non-corrosive and tested HEWI fixing materials for different wall systems (to be ordered separately)
- sealing tape and sealing discs for sealing the fixing points according to DIN 18534 are included in the scope of delivery
- produced in accordance with CE- and UKCA-Regulation (EU) 2017/745 on medical devices