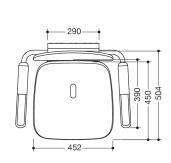

## Dimensions in mm

## **Properties**

Range 802 LifeSystem Premium hinged seat

- · ergonomically shaped seat with back and armrests
- used for safe sitting in the shower area
- · high-quality plastic surface and scratch-resistant powder coating
- seat weight capacity up to 150 kg
- seat can be folded up to save space
- maintenance free, permanently smooth and easy moving joint
- 652 mm wide, 549 mm high, 546 mm deep
- when folded up 752 mm high and 160 mm deep
- seat 452 mm wide, 450 mm deep
- Seat with water drainage
- seat height adjustable to four levels from 420 mm to 510 mm (every 30 mm)
- Console made of stainless steel, powder-coated in the HEWI colours signal white, glossy with seat/back surface made of high-quality PUR/integral hard foam in SD (signal white, matt) or console in anthracite, glossy with seat/back surface in DR (anthracite, matt) with high-gloss chrome-plated design elements
- armrests can be folded up and down separately
- for mounting with non-corrosive and tested HEWI fixing materials for different wall systems (to be ordered separately)
- sealing tape and sealing discs for sealing the fixing points according to DIN 18534 are included in the scope of delivery
- produced in accordance with CE- and UKCA-Regulation (EU) 2017/745 on medical devices
- fulfils the DIN 18040, ÖNORM B1600/1601 and SIA 500 requirements