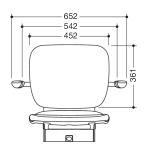

## Dimensions in mm

## **Properties**

Range 802 LifeSystem Premium hinged seat

- · ergonomically shaped seat with back and armrests
- used for safe sitting in the shower area
- · high-quality plastic surface and scratch-resistant powder coating
- seat weight capacity up to 150 kg
- seat can be folded up to save space
- maintenance free, permanently smooth and easy moving joint
- 652 mm wide, 549 mm high, 546 mm deep
- when folded up 752 mm high and 160 mm deep
- seat 452 mm wide, 450 mm deep
- Seat with water drainage
- seat height adjustable to four levels from 420 mm to 510 mm (every 30 mm)
- Console made of stainless steel, powder-coated in the HEWI colours signal white, glossy with seat/back surface made of high-quality PUR/integral hard foam in SD (signal white, matt) or console in anthracite, glossy with seat/back surface in DR (anthracite, matt) with high-gloss chrome-plated design elements
- armrests can be folded up and down separately
- for mounting with non-corrosive and tested HEWI fixing materials for different wall systems (to be ordered separately)
- sealing tape and sealing discs for sealing the fixing points according to DIN 18534 are included in the scope of delivery
- produced in accordance with CE- and UKCA-Regulation (EU) 2017/745 on medical devices
- fulfils the DIN 18040, ÖNORM B1600/1601 and SIA 500 requirements