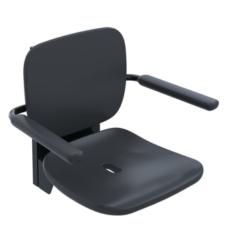

## **Properties**

Range 802 LifeSystem Premium hinged seat

- · ergonomically shaped seat with back and armrests
- used for safe sitting in the shower area
- · high-quality plastic surface and scratch-resistant powder coating
- seat weight capacity up to 150 kg
- seat can be folded up to save space
- maintenance free, permanently smooth and easy moving joint
- 652 mm wide, 549 mm high, 546 mm deep
- when folded up 752 mm high and 160 mm deep
- seat 452 mm wide, 450 mm deep
- Seat with water drainage
- seat height adjustable to four levels from 420 mm to 510 mm (every 30 mm)
- Console made of stainless steel, powder-coated in the HEWI colours signal white, glossy with seat/back surface made of high-quality PUR/integral hard foam in SD (signal white, matt) or console in anthracite, glossy with seat/back surface in DR (anthracite, matt) with high-gloss chrome-plated design elements
- armrests can be folded up and down separately
- for mounting with non-corrosive and tested HEWI fixing materials for different wall systems (to be ordered separately)
- sealing tape and sealing discs for sealing the fixing points according to DIN 18534 are included in the scope of delivery
- produced in accordance with CE- and UKCA-Regulation (EU) 2017/745 on medical devices
- fulfils the DIN 18040, ÖNORM B1600/1601 and SIA 500 requirements