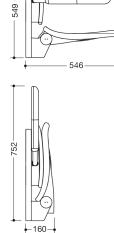

## Dimensions in mm

## **Properties**

Range 802 LifeSystem Premium hinged seat

- · ergonomically shaped seat with back and armrests
- used for safe sitting in the shower area
- · high-quality plastic surface and scratch-resistant powder coating
- seat weight capacity up to 150 kg
- seat can be folded up to save space
- maintenance free, permanently smooth and easy moving joint
- 652 mm wide, 549 mm high, 546 mm deep
- when folded up 752 mm high and 160 mm deep
- seat 452 mm wide, 450 mm deep
- Seat with water drainage
- seat height adjustable to four levels from 420 mm to 510 mm (every 30 mm)
- Console made of stainless steel, powder-coated in the HEWI colours signal white, glossy with seat/back surface made of high-quality PUR/integral hard foam in SD (signal white, matt) or console in anthracite, glossy with seat/back surface in DR (anthracite, matt) with high-gloss chrome-plated design elements
- armrests can be folded up and down separately
- for mounting with non-corrosive and tested HEWI fixing materials for different wall systems (to be ordered separately)
- sealing tape and sealing discs for sealing the fixing points according to DIN 18534 are included in the scope of delivery
- produced in accordance with CE- and UKCA-Regulation (EU) 2017/745 on medical devices
- fulfils the DIN 18040, ÖNORM B1600/1601 and SIA 500 requirements