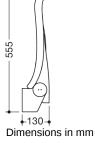

## Properties

Range 802 LifeSystem hinged seat Basic with pubic cutout

- ergonomically shaped seat
- used for safe sitting in the shower area
- high-quality plastic surface and scratch-resistant powder coating
- seat weight capacity up to 150 kg
- seat can be folded up to save space
- · maintenance free, permanently smooth and easy moving joint
- 452 mm wide, 176 mm high, 516 mm deep
- when folded up 555 mm high and 130 mm deep
- seat 452 mm wide, 450 mm deep
- Seat with pubic cutout and water drainage
- Console made of stainless steel, powder-coated in the HEWI colours signal white, glossy with seat surface
  made of high-quality PUR in SD (signal white, matt) or console in anthracite, glossy with seat surface in DR
  (anthracite, matt) with high-gloss chrome-plated design elements
- for mounting with non-corrosive and tested HEWI fixing materials for different wall systems (to be ordered separately)
- sealing tape and sealing discs for sealing the fixing points according to DIN 18534 are included in the scope of delivery
- produced in accordance with CE- and UKCA-Regulation (EU) 2017/745 on medical devices
- fulfils the DIN 18040, ÖNORM B1600/1601 and SIA 500 requirements