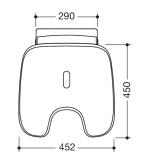

## Properties

Range 802 LifeSystem hinged seat Basic with pubic cutout

- ergonomically shaped seat
- used for safe sitting in the shower area
- high-quality plastic surface and scratch-resistant powder coating
- seat weight capacity up to 150 kg
- seat can be folded up to save space
- · maintenance free, permanently smooth and easy moving joint
- 452 mm wide, 176 mm high, 516 mm deep
- when folded up 555 mm high and 130 mm deep
- seat 452 mm wide, 450 mm deep
- Seat with pubic cutout and water drainage
- Console made of stainless steel, powder-coated in the HEWI colours signal white, glossy with seat surface
  made of high-quality PUR in SD (signal white, matt) or console in anthracite, glossy with seat surface in DR
  (anthracite, matt) with high-gloss chrome-plated design elements
- for mounting with non-corrosive and tested HEWI fixing materials for different wall systems (to be ordered separately)
- sealing tape and sealing discs for sealing the fixing points according to DIN 18534 are included in the scope of delivery
- produced in accordance with CE- and UKCA-Regulation (EU) 2017/745 on medical devices
- fulfils the DIN 18040, ÖNORM B1600/1601 and SIA 500 requirements