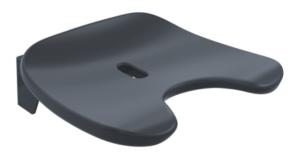

## Properties

Range 802 LifeSystem hinged seat Basic with pubic cutout

- ergonomically shaped seat
- used for safe sitting in the shower area
- high-quality plastic surface and scratch-resistant powder coating
- seat weight capacity up to 150 kg
- seat can be folded up to save space
- · maintenance free, permanently smooth and easy moving joint
- 452 mm wide, 176 mm high, 516 mm deep
- when folded up 555 mm high and 130 mm deep
- seat 452 mm wide, 450 mm deep
- Seat with pubic cutout and water drainage
- Console made of stainless steel, powder-coated in the HEWI colours signal white, glossy with seat surface
  made of high-quality PUR in SD (signal white, matt) or console in anthracite, glossy with seat surface in DR
  (anthracite, matt) with high-gloss chrome-plated design elements
- for mounting with non-corrosive and tested HEWI fixing materials for different wall systems (to be ordered separately)
- sealing tape and sealing discs for sealing the fixing points according to DIN 18534 are included in the scope of delivery
- produced in accordance with CE- and UKCA-Regulation (EU) 2017/745 on medical devices
- fulfils the DIN 18040, ÖNORM B1600/1601 and SIA 500 requirements