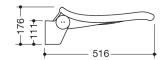

## Properties

Range 802 LifeSystem hinged seat Basic with pubic cutout

- ergonomically shaped seat
- used for safe sitting in the shower area
- high-quality plastic surface and scratch-resistant powder coating
- seat weight capacity up to 150 kg
- seat can be folded up to save space
- · maintenance free, permanently smooth and easy moving joint
- 452 mm wide, 176 mm high, 516 mm deep
- when folded up 555 mm high and 130 mm deep
- seat 452 mm wide, 450 mm deep
- Seat with pubic cutout and water drainage
- Console made of stainless steel, powder-coated in the HEWI colours signal white, glossy with seat surface
  made of high-quality PUR in SD (signal white, matt) or console in anthracite, glossy with seat surface in DR
  (anthracite, matt) with high-gloss chrome-plated design elements
- for mounting with non-corrosive and tested HEWI fixing materials for different wall systems (to be ordered separately)
- sealing tape and sealing discs for sealing the fixing points according to DIN 18534 are included in the scope of delivery
- produced in accordance with CE- and UKCA-Regulation (EU) 2017/745 on medical devices
- fulfils the DIN 18040, ÖNORM B1600/1601 and SIA 500 requirements