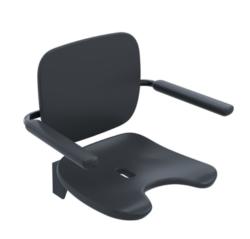

## **Properties**

Range 802 LifeSystem hinged seat Premium with pubic cutout

- ergonomically shaped seat with back and armrests
- · used for safe sitting in the shower area
- · high-quality plastic surface and scratch-resistant powder coating
- · seat weight capacity up to 150 kg
- · seat can be folded up to save space
- maintenance free, permanently smooth and easy moving joint
- 652 mm wide, 549 mm high, 516 mm deep
- when folded up 752 mm high and 130 mm deep
- seat 452 mm wide, 450 mm deep
- · Seat with pubic cutout and water drainage
- Console made of stainless steel, powder-coated in the HEWI colours signal white, glossy with seat/back surface made of high-quality PUR/integral hard foam in SD (signal white, matt) or console in anthracite, glossy with seat/back surface in DR (anthracite, matt) with high-gloss chrome-plated design elements
- · armrests can be folded up and down separately
- for mounting with non-corrosive and tested HEWI fixing materials for different wall systems (to be ordered separately)
- sealing tape and sealing discs for sealing the fixing points according to DIN 18534 are included in the scope of delivery
- produced in accordance with CE- and UKCA-Regulation (EU) 2017/745 on medical devices