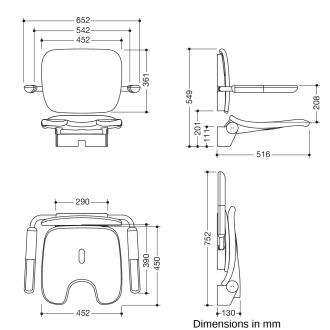

## **Properties**

Range 802 LifeSystem hinged seat Premium with pubic cutout

- ergonomically shaped seat with back and armrests
- · used for safe sitting in the shower area
- · high-quality plastic surface and scratch-resistant powder coating
- · seat weight capacity up to 150 kg
- · seat can be folded up to save space
- maintenance free, permanently smooth and easy moving joint
- 652 mm wide, 549 mm high, 516 mm deep
- when folded up 752 mm high and 130 mm deep
- seat 452 mm wide, 450 mm deep
- · Seat with pubic cutout and water drainage
- Console made of stainless steel, powder-coated in the HEWI colours signal white, glossy with seat/back surface made of high-quality PUR/integral hard foam in SD (signal white, matt) or console in anthracite, glossy with seat/back surface in DR (anthracite, matt) with high-gloss chrome-plated design elements
- · armrests can be folded up and down separately
- for mounting with non-corrosive and tested HEWI fixing materials for different wall systems (to be ordered separately)
- sealing tape and sealing discs for sealing the fixing points according to DIN 18534 are included in the scope of delivery
- produced in accordance with CE- and UKCA-Regulation (EU) 2017/745 on medical devices