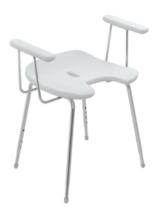

## **Properties**

Range 802 LifeSystem shower stool Comfort

- strong, ergonomically shaped stool
- with lateral support handles with ergonomic grip pads
- used for safe sitting in the shower area
- seat weight capacity up to 150 kg
- 648 mm wide, 705 mm high, 450 mm deep
- seat 452 mm wide, 450 mm deep
- net weight: approx. 8.4 kg
- Seat surface and grip pads made of high-quality PUR/Integral hard foam in HEWI colours 98 (signal white, matt) and 92 (anthracite grey, matt)
- · seat with hygienic opening and water run-off
- four high-polished chrome height-adjustable steel legs with non-slip feet
- seat height adjustable to four levels from 420 mm to 510 mm (every 30 mm)
- produced in accordance with CE- and UKCA-Regulation (EU) 2017/745 on medical devices