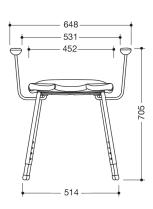

Dimensions in mm

Similar picture

## **Properties**

Range 802 LifeSystem shower stool Comfort

- strong, ergonomically shaped stool
- with lateral support handles with ergonomic grip pads
- used for safe sitting in the shower area
- seat weight capacity up to 150 kg
- 648 mm wide, 705 mm high, 450 mm deep
- seat 452 mm wide, 450 mm deep
- net weight: approx. 8.4 kg
- Seat surface and grip pads made of high-quality PUR/Integral hard foam in HEWI colours 98 (signal white, matt) and 92 (anthracite grey, matt)
- · seat with hygienic opening and water run-off
- four high-polished chrome height-adjustable steel legs with non-slip feet
- seat height adjustable to four levels from 420 mm to 510 mm (every 30 mm)
- produced in accordance with CE- and UKCA-Regulation (EU) 2017/745 on medical devices