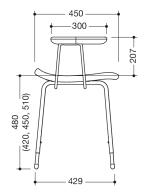

Dimensions in mm

Similar picture

## **Properties**

Range 802 LifeSystem shower stool Comfort

- strong, ergonomically shaped stool
- with lateral support handles with ergonomic grip pads
- used for safe sitting in the shower area
- seat weight capacity up to 150 kg
- 648 mm wide, 705 mm high, 450 mm deep
- seat 452 mm wide, 450 mm deep
- net weight: approx. 8.4 kg
- Seat surface and grip pads made of high-quality PUR/Integral hard foam in HEWI colours 98 (signal white, matt) and 92 (anthracite grey, matt)
- · seat with hygienic opening and water run-off
- four high-polished chrome height-adjustable steel legs with non-slip feet
- seat height adjustable to four levels from 420 mm to 510 mm (every 30 mm)
- produced in accordance with CE- and UKCA-Regulation (EU) 2017/745 on medical devices