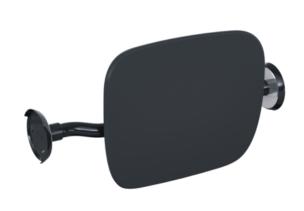

## **Properties**

Range 802 LifeSystem Backrest upgrade kit

- ergonomically shaped backrest for easy retrofitting on the HEWI Hinged support rail 802.50...
- serves as back support for toilet users
- wall distance can be variably set to 150 mm (standard-compliant) or 230 mm (user-friendly) during installation
- axle dimension 650 to 750 mm, 362 mm high, 150 or 230 mm deep, bar diameter 34 mm

Telefon: +49 5691 82-0

Telefax: +49 5691 82-319

info@hewi.de

www.hewi.com

- backrest 452 mm wide, 85° tilt
- high-quality plastic surface and scratch-resistant powder coating
- stainless steel bar, powder-coated in HEWI colours signal white, glossy with back support made of integral
  hard foam in HEWI colour SD (signal white, matt) or bar in anthracite, glossy with back support DR
  (anthracite, matt)
- fulfils the DIN 18040 and ÖNORM B1600/1601 requirements