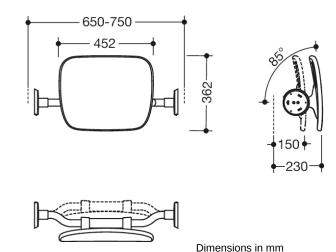

## **Properties**

Range 802 LifeSystem Backrest upgrade kit

- ergonomically shaped backrest for easy retrofitting on the HEWI Hinged support rail 802.50...
- serves as back support for toilet users
- wall distance can be variably set to 150 mm (standard-compliant) or 230 mm (user-friendly) during installation
- axle dimension 650 to 750 mm, 362 mm high, 150 or 230 mm deep, bar diameter 34 mm

Telefon: +49 5691 82-0

Telefax: +49 5691 82-319

info@hewi.de

www.hewi.com

- backrest 452 mm wide, 85° tilt
- high-quality plastic surface and scratch-resistant powder coating
- stainless steel bar, powder-coated in HEWI colours signal white, glossy with back support made of integral
  hard foam in HEWI colour SD (signal white, matt) or bar in anthracite, glossy with back support DR
  (anthracite, matt)
- fulfils the DIN 18040 and ÖNORM B1600/1601 requirements