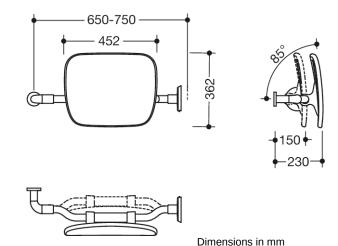

## **Properties**

Range 802 LifeSystem backrest

- · ergonomically shaped backrest
- serves as back support for toilet users
- · left-hand version (seen from user's view)
- one-sided installation on the wall with rose (right)
- one-side installation on hinged support rails 802.50.. (left)
- wall distance can be variably set to 150 mm (standard-compliant) or 230 mm (user-friendly) during installation
- centre-to-centre 650 to 750 mm, 362 mm high, 150 or 230 mm deep, rod diameter 34 mm, rose diameter 70 mm
- backrest 452 mm wide, 85° tilt
- high-quality plastic surface and scratch-resistant powder coating
- stainless steel bar, powder-coated in HEWI colours signal white, glossy with back support made of integral
  hard foam in HEWI colour SD (signal white, matt) or bar in anthracite, glossy with back support DR
  (anthracite, matt)