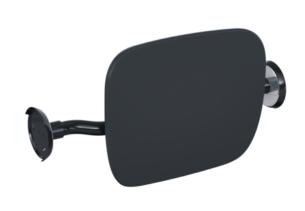

## **Properties**

Range 802 LifeSystem backrest

- · ergonomically shaped backrest
- serves as back support for toilet users
- · left-hand version (seen from user's view)
- one-sided installation on the wall with rose (right)
- one-side installation on hinged support rails 802.50.. (left)
- wall distance can be variably set to 150 mm (standard-compliant) or 230 mm (user-friendly) during installation
- centre-to-centre 650 to 750 mm, 362 mm high, 150 or 230 mm deep, rod diameter 34 mm, rose diameter 70 mm
- backrest 452 mm wide, 85° tilt
- high-quality plastic surface and scratch-resistant powder coating
- stainless steel bar, powder-coated in HEWI colours signal white, glossy with back support made of integral
  hard foam in HEWI colour SD (signal white, matt) or bar in anthracite, glossy with back support DR
  (anthracite, matt)