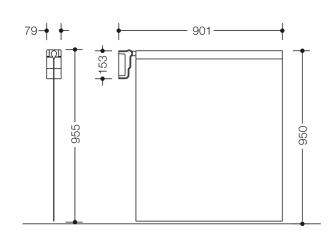

Similar picture Dimensions in mm

## **Properties**

Range 802 LifeSystem shower spray guard

- · horizontal rail with shower curtain
- for use in shower areas as spray guard and screen
- can be folded upwards and, folded downwards with braking mechanism
- · for attaching to rail system and suitable for wall mounting
- projection 900 mm, 79 mm wide, 153 mm high, rail diameter 25 mm, mounting height 950 mm
- shower curtain 850 mm high and 805 mm wide or made-to-measure
- hanging up and/or storage module made of high-quality polyamide according to HEWI colour chart
- · highly polished chrome rail
- shower spray guard curtain with slip guard
- shower spray guard curtain, made of 100% Trevira CS, flame retardant to DIN 4102/B1
- · hemmed sides with stainless steel tape rolled hem at bottom
- white/silver pattern
- washable at 40°C and disinfectable at 60°C (thermal disinfection or dry disinfection recommended)
- shower proof
- antistatic
- special mould and mildew stain resistant finish
- shower spray guard curtain with antimicrobial finish based on silver