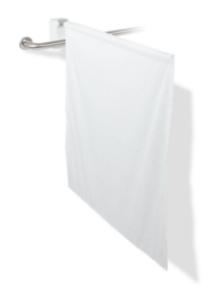

## **Properties**

Range 802 LifeSystem shower spray guard

- · horizontal rail with shower curtain
- for use in shower areas as spray guard and screen
- can be folded upwards and, folded downwards with braking mechanism
- · for attaching to rail system and suitable for wall mounting
- projection 900 mm, 79 mm wide, 153 mm high, rail diameter 25 mm, mounting height 950 mm
- shower curtain 850 mm high and 805 mm wide or made-to-measure
- hanging up and/or storage module made of high-quality polyamide according to HEWI colour chart
- · highly polished chrome rail
- shower spray guard curtain with slip guard
- shower spray guard curtain, made of 100% Trevira CS, flame retardant to DIN 4102/B1
- · hemmed sides with stainless steel tape rolled hem at bottom
- white/silver pattern
- washable at 40°C and disinfectable at 60°C (thermal disinfection or dry disinfection recommended)
- shower proof
- antistatic
- special mould and mildew stain resistant finish
- shower spray guard curtain with antimicrobial finish based on silver