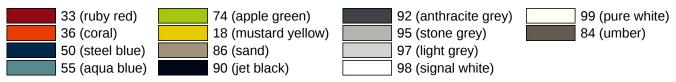

mounting
- projection 900 mm, 79 mm wide, 153 mm high, rail diameter 25 mm, mounting height 950 mm
- shower curtain 850 mm high and 805 mm wide or made-to-measure
- hanging up and/or storage module made of high-quality polyamide according to HEWI colour chart
- · highly polished chrome rail
- shower spray guard curtain with slip guard
- shower spray guard curtain, made of 100% Trevira CS, flame retardant to DIN 4102/B1
- · hemmed sides with stainless steel tape rolled hem at bottom
- white/silver pattern
- washable at 40°C and disinfectable at 60°C (thermal disinfection or dry disinfection recommended)
- shower proof
- antistatic
- special mould and mildew stain resistant finish
- shower spray guard curtain with antimicrobial finish based on silver

## **Awards**



## Colours / Surfaces



Telefon: +49 5691 82-0

Telefax: +49 5691 82-319