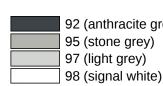

## Colours / Surfaces

74 (apple green) 18 (mustard vellow) 86 (sand) 90 (jet black)

Technical information subject to alteration, 25.12.2023

info@hewi.de www.hewi.com Dimensions in mm