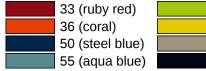

## Colours / Surfaces

74 (apple green) 18 (mustard vellow) 86 (sand) 90 (jet black)

Technical information subject to alteration, 25.12.2023

info@hewi.de www.hewi.com Dimensions in mm