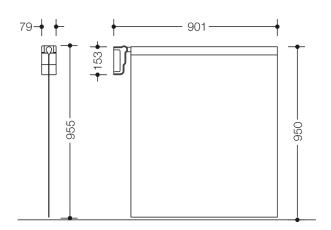

## **Properties**

Range 802 LifeSystem shower spray guard

- horizontal rail with shower curtain
- for use in shower areas as spray guard and screen
- can be folded upwards and, folded downwards with braking mechanism
- for attaching to rail system and suitable for wall mounting
- projection 900 mm, 79 mm wide, 153 mm high, rail diameter 25 mm, mounting height 950 mm
- shower curtain 850 mm high and 805 mm wide or made-to-measure
- hanging up and/or storage module made of high-guality polyamide according to HEWI colour chart
- highly polished chrome rail
- shower spray guard curtain with slip guard
- shower spray guard curtain, made of 100% Trevira CS, flame retardant to DIN 4102/B1
- hemmed sides with stainless steel tape rolled hem at bottom
- Decor squares umber/sand
- washable at 40°C and disinfectable at 60°C (thermal disinfection or dry disinfection recommended) •
- shower proof •
- antistatic •
- special mould and mildew stain resistant finish
- shower spray guard curtain with antimicrobial finish based on silver