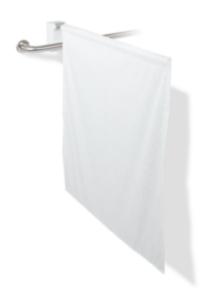

## **Properties**

Range 802 LifeSystem shower spray guard

- horizontal rail with shower curtain
- for use in shower areas as spray guard and screen
- can be folded upwards and, folded downwards with braking mechanism
- for attaching to rail system and suitable for wall mounting
- projection 900 mm, 79 mm wide, 153 mm high, rail diameter 25 mm, mounting height 950 mm
- shower curtain 850 mm high and 805 mm wide or made-to-measure
- hanging up and/or storage module made of high-guality polyamide according to HEWI colour chart
- highly polished chrome rail
- shower spray guard curtain with slip guard
- shower spray guard curtain, made of 100% Trevira CS, flame retardant to DIN 4102/B1
- hemmed sides with stainless steel tape rolled hem at bottom
- Decor squares umber/sand
- washable at 40°C and disinfectable at 60°C (thermal disinfection or dry disinfection recommended) •
- shower proof •
- antistatic •
- special mould and mildew stain resistant finish
- shower spray guard curtain with antimicrobial finish based on silver