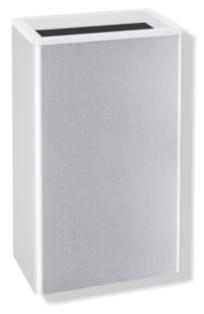

## **Properties**

Range 805 Wastepaper bin

- · cubic body with recessed wall base
- · serves as waste bin for used paper towels
- · capacity approx. 25 l
- · concealed, integrated bag holder
- 300 mm wide, 510 mm high and 170 mm deep, wall-mounted base 15 mm deep

Telefon: +49 5691 82-0

Telefax: +49 5691 82-319

- for wall mounting
- made of high-quality stainless steel, satin surface finish
- opening made of high-quality polyamide in HEWI 90 (jet black), 92 (anthracite grey), 98 (signal white) or 99 (pure white)