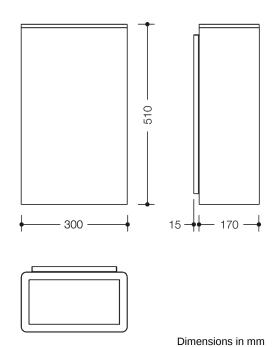

## **Properties**

Range 805 Wastepaper bin

- · cubic body with recessed wall base
- · serves as waste bin for used paper towels
- · capacity approx. 25 l
- · concealed, integrated bag holder
- 300 mm wide, 510 mm high and 170 mm deep, wall-mounted base 15 mm deep