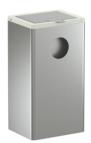

Similar picture

Properties

Range 805 Hygiene combination

- cubic body with recessed wall base
- used as container for hygiene waste, capacity approx. 6 l
- · concealed, integrated bag holder
- with an integrated holder for standard hygiene bags made of synthetic material. (max. package size L 130 x B 90 x H 20 mm)
- · lid with lifting flap
- 160 mm wide, 300 mm high and 140 mm deep
- for wall mounting
- bin and lid made of high-quality stainless steel with satin surface finish
- opening made of high-quality polyamide in HEWI 90 (jet black), 92 (anthracite grey), 98 (signal white) or 99 (pure white)