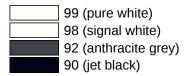

## Colours / Surfaces

Similar picture

Properties

Range 805 Hygiene combination

- cubic body with recessed wall base
- used as container for hygiene waste, capacity approx. 6 l
- · concealed, integrated bag holder
- with an integrated holder for standard hygiene bags made of synthetic material. (max. package size L 130 x B 90 x H 20 mm)
- · lid with lifting flap
- 160 mm wide, 300 mm high and 140 mm deep
- for wall mounting
- bin and lid made of high-quality stainless steel with satin surface finish
- opening made of high-quality polyamide in HEWI 90 (jet black), 92 (anthracite grey), 98 (signal white) or 99 (pure white)