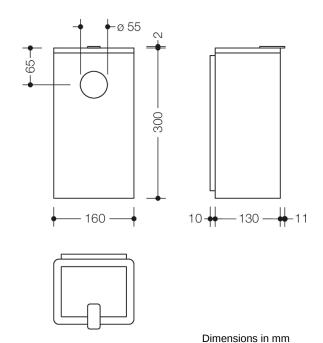

Similar picture

Properties

Range 805 Hygiene combination

- cubic body with recessed wall base
- used as container for hygiene waste, capacity approx. 6 l
- · concealed, integrated bag holder
- with an integrated holder for standard hygiene bags made of synthetic material. (max. package size L 130 x B 90 x H 20 mm)
- · lid with lifting flap
- 160 mm wide, 300 mm high and 140 mm deep
- for wall mounting
- bin and lid made of high-quality stainless steel with satin surface finish
- opening made of high-quality polyamide in HEWI 90 (jet black), 92 (anthracite grey), 98 (signal white) or 99 (pure white)