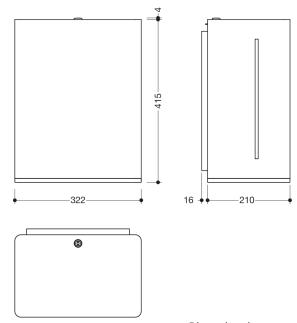

Similar picture

Dimensions in mm

## **Properties**

Range 805 Electronic toilet roll dispenser

- · Cubic body with recessed wall base
- Takes standard paper rolls with outside unrolling, max. roll width 210 mm, max. roll diameter 200 mm, core diameter 38 mm
- · Side level indicator
- Simple paper roll change
- With battery change indicator
- Automatic paper dispensing at the washbasin after tearing off the paper
- · paper length 250 mm
- Integrated tear-off edge
- · With locking device as protection against misuse
- Maintenance-free
- 322 mm wide, 415 mm high and 210 mm deep, wall base 15 mm deep
- For wall mounting
- Made of high-quality stainless steel, satin surface finish
- Removal opening made of high-quality polyamide in HEWI colours 90 (jet black), 92 (anthracite), 98 (signal white) or 99 (pure white)