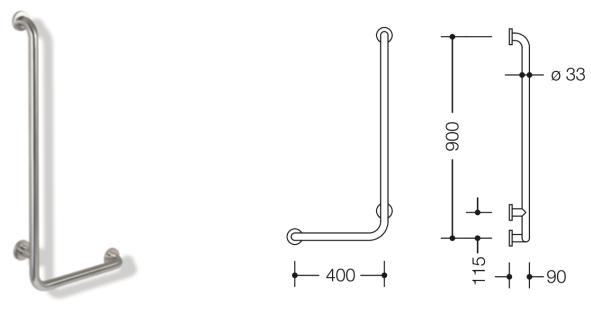

## **Properties**

Range 805 L-shaped support rail

- left-hand version
- · vertical and horizontal rails joined at right-angles with rose fixings
- for holding on to and providing support
- for wall mounting with special HEWI fixing materials and roses
- horizontal length 400 mm, vertical length 900 mm, 90 mm deep
- bar diameter 33 mm, tube thickness 2 mm, rose diameter 70 mm
- made of high-quality stainless steel, satin surface finish
- toilet roll holder upgrade kit 805.50.015, can be retrofitted