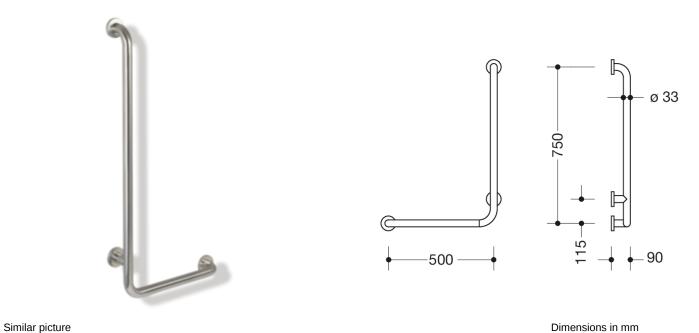

**Properties** 

Range 805 L-shaped support rail

- left-hand version
- · vertical and horizontal rails joined at right-angles with rose fixings
- for holding on to and providing support
- for wall mounting with special HEWI fixing materials and roses
- horizontal length 500 mm, vertical length 750 mm, 90 mm deep
- bar diameter 33 mm, tube thickness 2 mm, rose diameter 70 mm
- made of high-quality stainless steel, satin surface finish
- toilet roll holder upgrade kit 805.50.015, can be retrofitted
- fulfils the ÖNORM B1600/1601 requirements