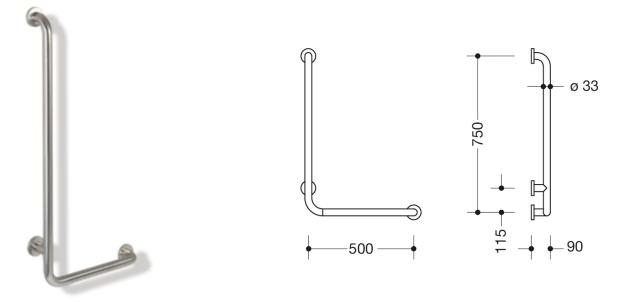

## **Properties**

Range 805 L-shaped support rail

- right-hand version
- · vertical and horizontal rails joined at right-angles with rose fixings
- for holding on to and providing support
- for wall mounting with special HEWI fixing materials and roses
- horizontal length 500 mm, vertical length 750 mm, 90 mm deep
- bar diameter 33 mm, tube thickness 2 mm, rose diameter 70 mm
- made of high-quality stainless steel, satin surface finish
- toilet roll holder upgrade kit 805.50.015, can be retrofitted
- fulfils the ÖNORM B1600/1601 requirements