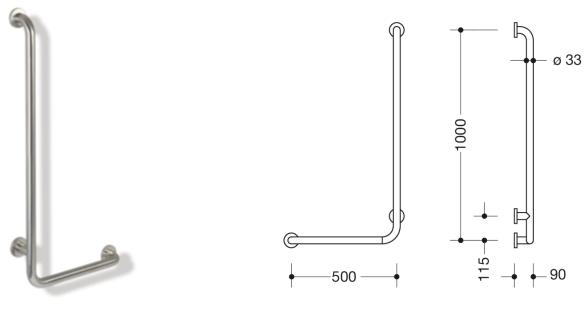

Similar picture

Dimensions in mm

## **Properties**

Range 805 L-shaped support rail

- left-hand version
- · vertical and horizontal rails joined at right-angles with rose fixings
- for holding on to and providing support
- for wall mounting with special HEWI fixing materials and roses
- horizontal length 500 mm, vertical length 1000 mm, 90 mm deep
- bar diameter 33 mm, tube thickness 2 mm, rose diameter 70 mm
- made of high-quality stainless steel, satin surface finish
- toilet roll holder upgrade kit 805.50.015, can be retrofitted
- fulfils the SIA 500 requirements