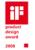

## **Properties**

Range 805 L-shaped support rail

- available as left and right versions
- vertical and horizontal rails joined at right-angles with rose fixings
- for holding on to and providing support
- for wall mounting with special HEWI fixing materials and roses
- horizontal length made-to-measure from 300 mm to 850 mm, vertical length made-to-measure from 600 mm to 1100 mm, 90 mm deep
- bar diameter 33 mm, tube thickness 2 mm, rose diameter 70 mm
- made of high-quality stainless steel, satin surface finish
- toilet roll holder upgrade kit 805.50.015, can be retrofitted