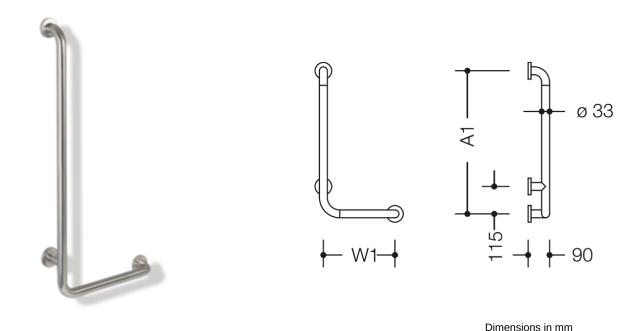

## **Properties**

Range 805 L-shaped support rail

- available as left and right versions
- vertical and horizontal rails joined at right-angles with rose fixings
- for holding on to and providing support
- for wall mounting with special HEWI fixing materials and roses
- horizontal length made-to-measure from 300 mm to 850 mm, vertical length made-to-measure from 600 mm to 1100 mm, 90 mm deep
- bar diameter 33 mm, tube thickness 2 mm, rose diameter 70 mm
- made of high-quality stainless steel, satin surface finish
- toilet roll holder upgrade kit 805.50.015, can be retrofitted