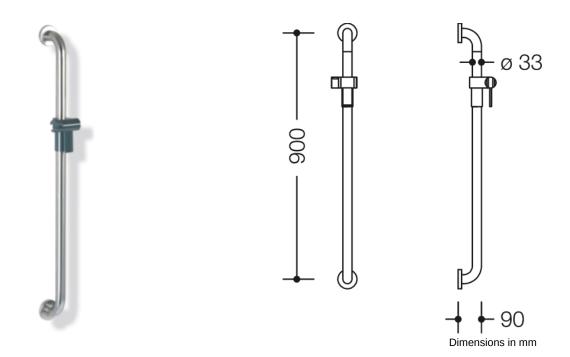

## **Properties**

Range 805 Classic Rail with shower head holder

- · vertical rail with right-angled ends and shower head holder, fixing roses
- · centre-to-centre 900 mm
- 90 mm deep, bar diameter 33 mm, tube thickness 2 mm, rose diameter 70 mm
- suitable for shower heads of various manufacturers
- shower head holder can be continuously tilted and, after pulling or pushing a large lever, its height can be adjusted
- conical adapter on shower head holder makes it easier to hook in the handheld shower head

Telefon: +49 5691 82-0

Telefax: +49 5691 82-319

- for wall mounting with special HEWI fixing materials and roses
- shower head holder made of high-quality polyamide in HEWI colours 90 (jet black), 92 (anthracite grey), 98 (signal white) or 99 (pure white)
- made of high-quality stainless steel, satin surface finish