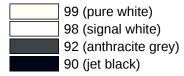

Telefon: +49 5691 82-0

Telefax: +49 5691 82-319

- for wall mounting with special HEWI fixing materials and roses
- shower head holder made of high-quality polyamide in HEWI colours 90 (jet black), 92 (anthracite grey), 98 (signal white) or 99 (pure white)
- made of high-quality stainless steel, satin surface finish

## Colours / Surfaces