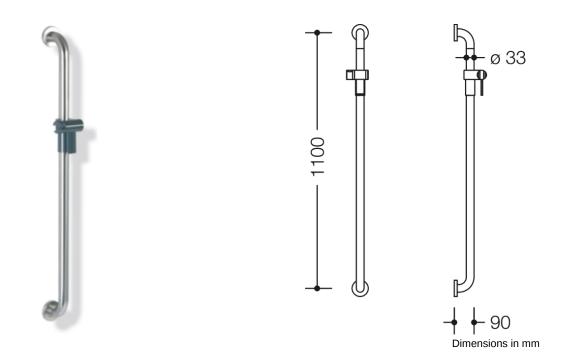

## **Properties**

Range 805 Classic Rail with shower head holder

- · vertical rail with right-angled ends and shower head holder, fixing roses
- centre-to-centre 1100 mm
- 90 mm deep, bar diameter 33 mm, tube thickness 2 mm, rose diameter 70 mm
- suitable for shower heads of various manufacturers
- shower head holder can be continuously tilted and, after pulling or pushing a large lever, its height can be adjusted
- conical adapter on shower head holder makes it easier to hook in the handheld shower head

Telefon: +49 5691 82-0

Telefax: +49 5691 82-319

- for wall mounting with special HEWI fixing materials and roses
- shower head holder made of high-quality polyamide in HEWI colours 90 (jet black), 92 (anthracite grey), 98 (signal white) or 99 (pure white)
- made of high-quality stainless steel, satin surface finish