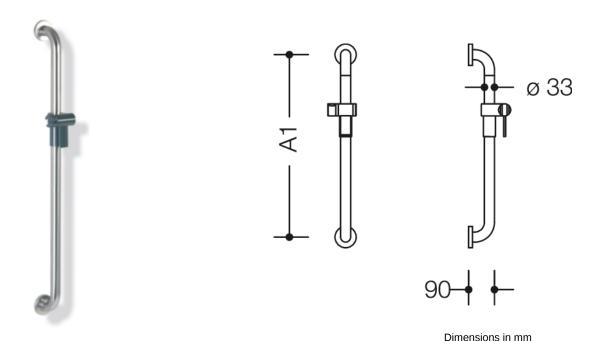

**Properties** 

Similar picture

Range 805 Classic Rail with shower head holder

- · vertical rail with right-angled ends and shower head holder, fixing roses
- centre-to-centre made-to-measure from 600 mm to 1250 mm
- 90 mm deep, bar diameter 33 mm, tube thickness 2 mm, rose diameter 70 mm
- suitable for shower heads of various manufacturers
- shower head holder can be continuously tilted and, after pulling or pushing a large lever, its height can be adjusted
- conical adapter on shower head holder makes it easier to hook in the handheld shower head

Telefon: +49 5691 82-0

Telefax: +49 5691 82-319

- for wall mounting with special HEWI fixing materials and roses
- shower head holder made of high-quality polyamide in HEWI colours 90 (jet black), 92 (anthracite grey), 98 (signal white) or 99 (pure white)
- · made of high-quality stainless steel, satin surface finish