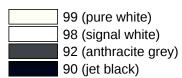

## **Properties**

Range 805 Classic L-shaped support rail with shower head holder left-hand version

- · vertical and horizontal bars joined to form an L-shape and fitted with fixing roses and a shower head holder
- vertical length 1100 mm, horizontal length 600 mm
- 90 mm deep, bar diameter 33 mm, tube thickness 2 mm, rose diameter 70 mm
- suitable for shower heads of various manufacturers
- shower head holder can be continuously tilted and, after pulling or pushing a large lever, its height can be adjusted
- · conical adapter on shower head holder makes it easier to hook in the handheld shower head

Telefon: +49 5691 82-0

Telefax: +49 5691 82-319

- for wall mounting with special HEWI fixing materials and roses
- · left-hand version
- shower head holder made of high-quality polyamide in HEWI colours 90 (jet black), 92 (anthracite grey), 98 (signal white) or 99 (pure white)
- made of high-quality stainless steel, satin surface finish
- fulfils the ÖNORM B1600/1601 and SIA 500 requirements
- Please note when using with hanging seats: Compatibility check required.
- A detailed list of possible combinations of hand rails, L-shaped rails and shower handrails with matching hanging seats can be found in our online catalogue in the download area of the respective product.