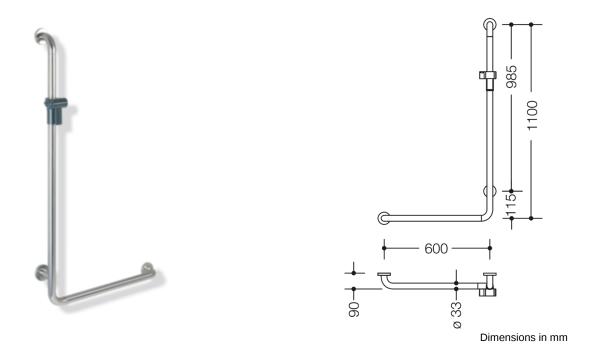

## **Properties**

Range 805 Classic L-shaped support rail with shower head holder left-hand version

- · vertical and horizontal bars joined to form an L-shape and fitted with fixing roses and a shower head holder
- vertical length 1100 mm, horizontal length 600 mm
- 90 mm deep, bar diameter 33 mm, tube thickness 2 mm, rose diameter 70 mm
- suitable for shower heads of various manufacturers
- shower head holder can be continuously tilted and, after pulling or pushing a large lever, its height can be adjusted
- · conical adapter on shower head holder makes it easier to hook in the handheld shower head

Telefon: +49 5691 82-0

Telefax: +49 5691 82-319

- for wall mounting with special HEWI fixing materials and roses
- · left-hand version
- shower head holder made of high-quality polyamide in HEWI colours 90 (jet black), 92 (anthracite grey), 98 (signal white) or 99 (pure white)
- made of high-quality stainless steel, satin surface finish
- fulfils the ÖNORM B1600/1601 and SIA 500 requirements
- Please note when using with hanging seats: Compatibility check required.
- A detailed list of possible combinations of hand rails, L-shaped rails and shower handrails with matching hanging seats can be found in our online catalogue in the download area of the respective product.