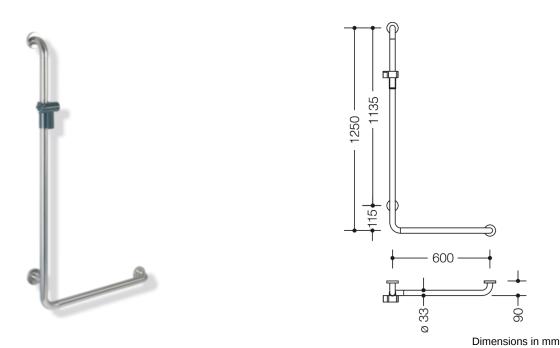

## **Properties**

L-shaped support rail with shower head holder, Range 805 Classic, version right

- vertical and horizontal bars joined to form an L-shape and fitted with fixing roses and a shower head holder
- vertical length 1250 mm, horizontal length 600 mm
- 90 mm deep, bar diameter 33 mm, tube thickness 2 mm, rose diameter 70 mm
- suitable for shower heads of various manufacturers
- shower head holder can be continuously tilted and, after pulling or pushing a large lever, its height can be adjusted
- · conical adapter on shower head holder makes it easier to hook in the handheld shower head
- · for wall mounting with special fixing materials and roses
- right-hand version
- shower head holder made of high-quality polyamide in colours 90 (jet black), 92 (anthracite grey), 98 (signal white) or 99 (pure white)
- made of high-quality stainless steel, satin surface finish
- fulfils the ÖNORM B1600/1601 and SIA 500 requirements
- Please note when using with hanging seats: Compatibility check required.
- A detailed list of possible combinations of hand rails, L-shaped rails and shower handrails with matching
  hanging seats can be found in our online catalogue in the download area of the respective product.