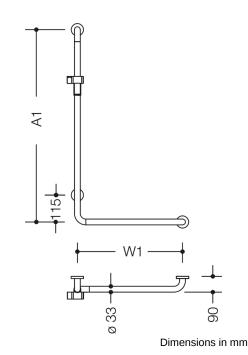

## **Properties**

Range 805 Classic L-shaped support rail with shower head holder

- vertical and horizontal bars joined to form an L-shape and fitted with fixing roses and a shower head holder
- vertical length made-to-measure from 600 mm to 1250 mm, horizontal length made-to-measure from 300 mm to 850 mm
- 90 mm deep, bar diameter 33 mm, tube thickness 2 mm, rose diameter 70 mm
- suitable for shower heads of various manufacturers
- shower head holder can be continuously tilted and, after pulling or pushing a large lever, its height can be adjusted
- · conical adapter on shower head holder makes it easier to hook in the handheld shower head

Telephon: +49 5691 82-0

Fax: +49 5691 82-319

- for wall mounting with special HEWI fixing materials and roses
- shower head holder made of high-quality polyamide in HEWI colours 90 (jet black), 92 (anthracite grey), 98 (signal white) or 99 (pure white)
- made of high-quality stainless steel, satin surface finish
- Please note when using with hanging seats: Compatibility check required.
- A detailed list of possible combinations of hand rails, L-shaped rails and shower handrails with matching hanging seats can be found in our online catalogue in the download area of the respective product.