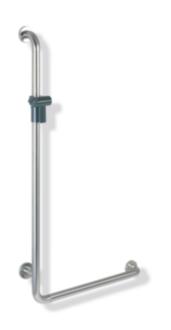

## **Properties**

Range 805 Classic L-shaped support rail with shower head holder

- vertical and horizontal bars joined to form an L-shape and fitted with fixing roses and a shower head holder
- vertical length made-to-measure from 600 mm to 1250 mm, horizontal length made-to-measure from 300 mm to 850 mm
- 90 mm deep, bar diameter 33 mm, tube thickness 2 mm, rose diameter 70 mm
- suitable for shower heads of various manufacturers
- shower head holder can be continuously tilted and, after pulling or pushing a large lever, its height can be adjusted
- · conical adapter on shower head holder makes it easier to hook in the handheld shower head

Telephon: +49 5691 82-0

Fax: +49 5691 82-319

- for wall mounting with special HEWI fixing materials and roses
- shower head holder made of high-quality polyamide in HEWI colours 90 (jet black), 92 (anthracite grey), 98 (signal white) or 99 (pure white)
- made of high-quality stainless steel, satin surface finish
- Please note when using with hanging seats: Compatibility check required.
- A detailed list of possible combinations of hand rails, L-shaped rails and shower handrails with matching hanging seats can be found in our online catalogue in the download area of the respective product.