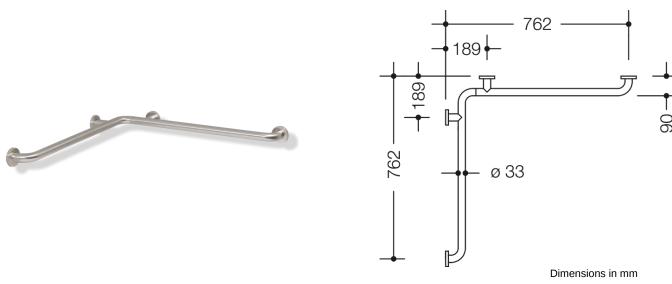

## **Properties**

Range 805 Classic Shower grab rail

- · horizontal rails joined at right-angle and fitted with fixing roses
- horizontal lengths 762 mm
- 90 mm deep, bar diameter 33 mm, tube thickness 2 mm, rose diameter 70 mm
- for wall mounting with special HEWI fixing materials and roses
- · made of high-quality stainless steel, satin surface finish
- Please note when using with hanging seats: Compatibility check required.
- A detailed list of possible combinations of hand rails, L-shaped rails and shower handrails with matching hanging seats can be found in our online catalogue in the download area of the respective product.