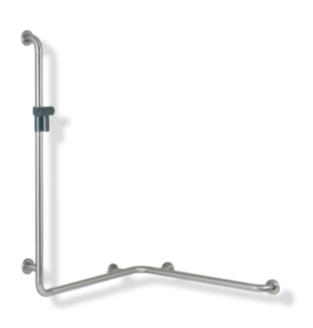

## **Properties**

Range 805 Classic Rail with vertical support bar and shower head holder right-hand version

- vertical and horizontal bars joined to form an L-shape and fitted with fixing roses and a shower head holder
- vertical length of 1100 mm, horizontal lengths 762 mm and 962 mm
- 90 mm deep, bar diameter 33 mm, tube thickness 2 mm, rose diameter 70 mm
- suitable for shower heads of various manufacturers
- shower head holder can be continuously tilted and, after pulling or pushing a large lever, its height can be adjusted
- · conical adapter on shower head holder makes it easier to hook in the handheld shower head

Telefon: +49 5691 82-0

Telefax: +49 5691 82-319

- for wall mounting with special HEWI fixing materials and roses
- right-hand version
- shower head holder made of high-quality polyamide in HEWI colours 90 (jet black), 92 (anthracite grey), 98 (signal white) or 99 (pure white)
- made of high-quality stainless steel, satin surface finish
- fulfils the ÖNORM B1600/1601 requirements
- Please note when using with hanging seats: Compatibility check required.
- A detailed list of possible combinations of hand rails, L-shaped rails and shower handrails with matching hanging seats can be found in our online catalogue in the download area of the respective product.