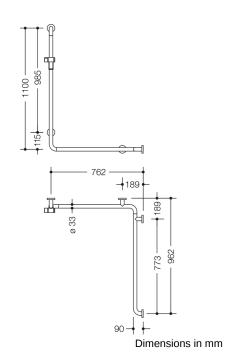

## **Properties**

Range 805 Classic Rail with vertical support bar and shower head holder right-hand version

- vertical and horizontal bars joined to form an L-shape and fitted with fixing roses and a shower head holder
- vertical length of 1100 mm, horizontal lengths 762 mm and 962 mm
- 90 mm deep, bar diameter 33 mm, tube thickness 2 mm, rose diameter 70 mm
- suitable for shower heads of various manufacturers
- shower head holder can be continuously tilted and, after pulling or pushing a large lever, its height can be adjusted
- · conical adapter on shower head holder makes it easier to hook in the handheld shower head