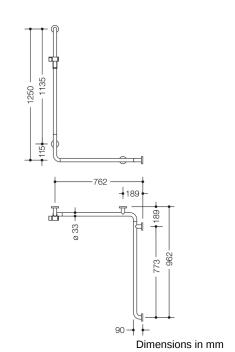

## **Properties**

Range 805 Classic Rail with vertical support bar and shower head holder, version right

- vertical and horizontal bars joined to form an L-shape and fitted with fixing roses and a shower head holder
- vertical length of 1250 mm, horizontal lengths 762 mm and 962 mm
- 90 mm deep, bar diameter 33 mm, tube thickness 2 mm, rose diameter 70 mm
- · suitable for shower heads of various manufacturers
- shower head holder can be continuously tilted and, after pulling or pushing a large lever, its height can be adjusted
- conical adapter on shower head holder makes it easier to hook in the handheld shower head