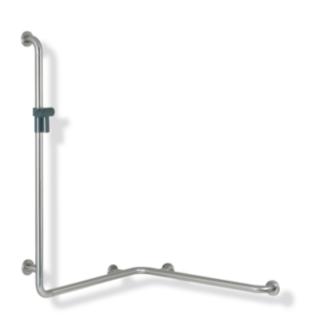

## **Properties**

Range 805 Classic Rail with vertical support bar and shower head holder, version right

- vertical and horizontal bars joined to form an L-shape and fitted with fixing roses and a shower head holder
- vertical length of 1250 mm, horizontal lengths 762 mm and 962 mm
- 90 mm deep, bar diameter 33 mm, tube thickness 2 mm, rose diameter 70 mm
- · suitable for shower heads of various manufacturers
- shower head holder can be continuously tilted and, after pulling or pushing a large lever, its height can be adjusted
- conical adapter on shower head holder makes it easier to hook in the handheld shower head

Telefon: +49 5691 82-0

Telefax: +49 5691 82-319

- for wall mounting with special HEWI fixing materials and roses
- right-hand version
- shower head holder made of high-quality polyamide in HEWI colours 90 (jet black), 92 (anthracite grey), 98 (signal white) or 99 (pure white)
- made of high-quality stainless steel, satin surface finish
- fulfils the ÖNORM B1600/1601 requirements
- Please note when using with hanging seats: Compatibility check required.
- A detailed list of possible combinations of hand rails, L-shaped rails and shower handrails with matching hanging seats can be found in our online catalogue in the download area of the respective product.