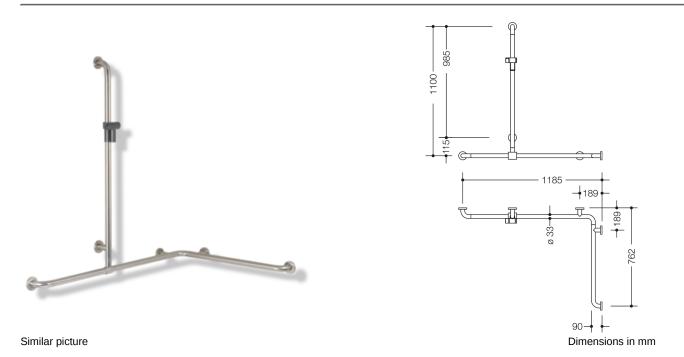

## **Properties**

Range 805 Classic Rail with vertical support bar and sliding shower head holder

- vertical and horizontal bars joined to form an L-shape and fitted with fixing roses and a shower head holder
- with vertical rail with shower head holder that can be moved to the side (for installation)
- vertical length 1100 mm, horizontal lengths (corner mounting) 1185 mm and 762 mm
- 90 mm deep, bar diameter 33 mm, tube thickness 2 mm, rose diameter 70 mm
- suitable for shower heads of various manufacturers
- shower head holder can be continuously tilted and, after pulling or pushing a large lever, its height can be adjusted
- conical adapter on shower head holder makes it easier to hook in the handheld shower head

Telefon: +49 5691 82-0

Telefax: +49 5691 82-319

- for wall mounting with special HEWI fixing materials and roses
- can be mounted in left hand or right hand position
- shower head holder made of high-quality polyamide in HEWI colours 90 (jet black), 92 (anthracite grey), 98 (signal white) or 99 (pure white)
- · made of high-quality stainless steel, satin surface finish
- Please note when using with hanging seats: Compatibility check required.
- A detailed list of possible combinations of hand rails, L-shaped rails and shower handrails with matching hanging seats can be found in our online catalogue in the download area of the respective product.