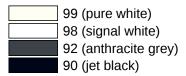

Telephon: +49 5691 82-0

Fax: +49 5691 82-319

- for wall mounting with special HEWI fixing materials and roses
- can be mounted in left hand or right hand position
- shower head holder made of high-quality polyamide in HEWI colours 90 (jet black), 92 (anthracite grey), 98 (signal white) or 99 (pure white)
- made of high-quality stainless steel, satin surface finish
- Please note when using with hanging seats: Compatibility check required.
- A detailed list of possible combinations of hand rails, L-shaped rails and shower handrails with matching hanging seats can be found in our online catalogue in the download area of the respective product.

## Colours / Surfaces