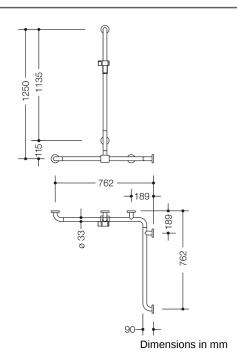

## **Properties**

Range 805 Classic Rail with vertical support bar and sliding shower head holder

- vertical and horizontal bars joined to form an L-shape and fitted with fixing roses and a shower head holder
- with vertical rail with shower head holder that can be moved to the side (for installation)
- vertical length of 1250 mm, horizontal lengths (corner mounting) 762 mm
- 90 mm deep, bar diameter 33 mm, tube thickness 2 mm, rose diameter 70 mm
- suitable for shower heads of various manufacturers
- shower head holder can be continuously tilted and, after pulling or pushing a large lever, its height can be adjusted
- · conical adapter on shower head holder makes it easier to hook in the handheld shower head