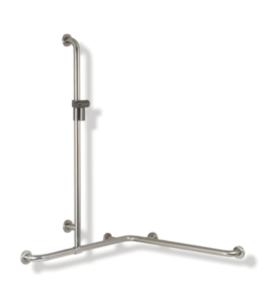

## **Properties**

Range 805 Classic Rail with vertical support bar and sliding shower head holder

- vertical and horizontal bars joined to form an L-shape and fitted with fixing roses and a shower head holder
- with vertical rail with shower head holder that can be moved to the side (for installation)
- vertical length of 1250 mm, horizontal lengths (corner mounting) 762 mm
- 90 mm deep, bar diameter 33 mm, tube thickness 2 mm, rose diameter 70 mm
- suitable for shower heads of various manufacturers
- shower head holder can be continuously tilted and, after pulling or pushing a large lever, its height can be adjusted
- · conical adapter on shower head holder makes it easier to hook in the handheld shower head