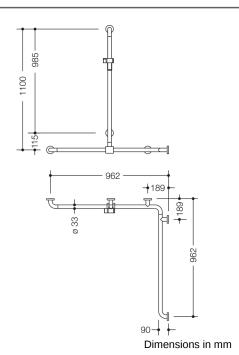

## **Properties**

Range 805 Classic Rail with vertical support bar and sliding shower head holder

- · vertical and horizontal bars joined to form an L-shape and fitted with fixing roses and a shower head holder
- with vertical rail with shower head holder that can be moved to the side (for installation)
- · vertical length of 1100 mm, horizontal lengths (corner mounting) 962 mm
- 90 mm deep, bar diameter 33 mm, tube thickness 2 mm, rose diameter 70 mm
- suitable for shower heads of various manufacturers
- shower head holder can be continuously tilted and, after pulling or pushing a large lever, its height can be adjusted
- · conical adapter on shower head holder makes it easier to hook in the handheld shower head