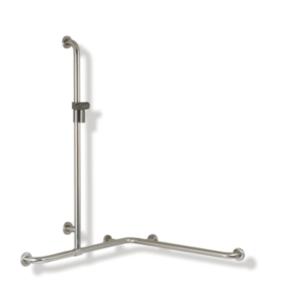

## **Properties**

Range 805 Classic Rail with vertical support bar and sliding shower head holder

- · vertical and horizontal bars joined to form an L-shape and fitted with fixing roses and a shower head holder
- with vertical rail with shower head holder that can be moved to the side (for installation)
- · vertical length of 1100 mm, horizontal lengths (corner mounting) 962 mm
- 90 mm deep, bar diameter 33 mm, tube thickness 2 mm, rose diameter 70 mm
- suitable for shower heads of various manufacturers
- shower head holder can be continuously tilted and, after pulling or pushing a large lever, its height can be adjusted
- · conical adapter on shower head holder makes it easier to hook in the handheld shower head