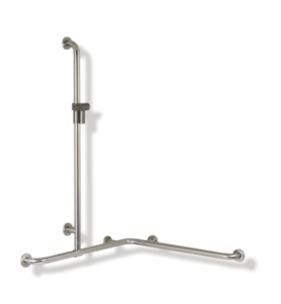

## **Properties**

Range 805 Classic Rail with vertical support bar and sliding shower head holder

- · vertical and horizontal bars joined to form an L-shape and fitted with fixing roses and a shower head holder
- with vertical rail with shower head holder that can be moved to the side (for installation)
- · vertical length of 1250 mm, horizontal lengths (corner mounting) 962 mm
- 90 mm deep, bar diameter 33 mm, tube thickness 2 mm, rose diameter 70 mm
- suitable for shower heads of various manufacturers
- shower head holder can be continuously tilted and, after pulling or pushing a large lever, its height can be adjusted
- conical adapter on shower head holder makes it easier to hook in the handheld shower head