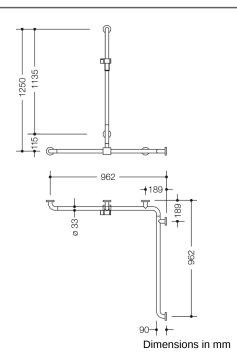

## **Properties**

Range 805 Classic Rail with vertical support bar and sliding shower head holder

- · vertical and horizontal bars joined to form an L-shape and fitted with fixing roses and a shower head holder
- with vertical rail with shower head holder that can be moved to the side (for installation)
- · vertical length of 1250 mm, horizontal lengths (corner mounting) 962 mm
- 90 mm deep, bar diameter 33 mm, tube thickness 2 mm, rose diameter 70 mm
- suitable for shower heads of various manufacturers
- shower head holder can be continuously tilted and, after pulling or pushing a large lever, its height can be adjusted
- conical adapter on shower head holder makes it easier to hook in the handheld shower head