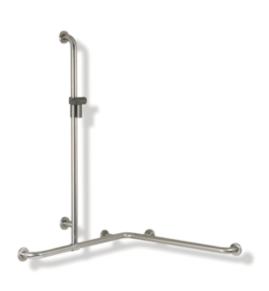

## **Properties**

Range 805 Classic Rail with vertical support bar and sliding shower head holder

- vertical and horizontal bars joined to form an L-shape and fitted with fixing roses and a shower head holder
  with vertical roll with shower head holder that each he may ad to the side (for installation).
- with vertical rail with shower head holder that can be moved to the side (for installation)
- vertical length made-to-measure from 600 mm to 1250 mm, horizontal lengths (corner mounting) made-tomeasure from 475 mm to 1800 mm
- 90 mm deep, bar diameter 33 mm, tube thickness 2 mm, rose diameter 70 mm
- additional support required for lengths above 1200 mm as spacings between supports may not exceed 850 mm
- suitable for shower heads of various manufacturers
- shower head holder can be continuously tilted and, after pulling or pushing a large lever, its height can be adjusted
- conical adapter on shower head holder makes it easier to hook in the handheld shower head
- · for wall mounting with special HEWI fixing materials and roses
- can be mounted in left hand or right hand position
- shower head holder made of high-quality polyamide in HEWI colours 90 (jet black), 92 (anthracite grey), 98 (signal white) or 99 (pure white)
- made of high-quality stainless steel, satin surface finish
- Please note when using with hanging seats: Compatibility check required.
- A detailed list of possible combinations of hand rails, L-shaped rails and shower handrails with matching hanging seats can be found in our online catalogue in the download area of the respective product.