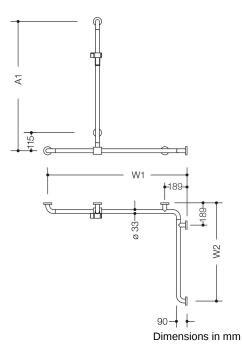

## **Properties**

Range 805 Classic Rail with vertical support bar and sliding shower head holder

- vertical and horizontal bars joined to form an L-shape and fitted with fixing roses and a shower head holder
  with vertical roll with shower head holder that each he may ad to the side (for installation).
- with vertical rail with shower head holder that can be moved to the side (for installation)
- vertical length made-to-measure from 600 mm to 1250 mm, horizontal lengths (corner mounting) made-tomeasure from 475 mm to 1800 mm
- 90 mm deep, bar diameter 33 mm, tube thickness 2 mm, rose diameter 70 mm
- additional support required for lengths above 1200 mm as spacings between supports may not exceed 850 mm
- suitable for shower heads of various manufacturers
- shower head holder can be continuously tilted and, after pulling or pushing a large lever, its height can be adjusted
- conical adapter on shower head holder makes it easier to hook in the handheld shower head
- · for wall mounting with special HEWI fixing materials and roses
- can be mounted in left hand or right hand position
- shower head holder made of high-quality polyamide in HEWI colours 90 (jet black), 92 (anthracite grey), 98 (signal white) or 99 (pure white)
- made of high-quality stainless steel, satin surface finish
- Please note when using with hanging seats: Compatibility check required.
- A detailed list of possible combinations of hand rails, L-shaped rails and shower handrails with matching hanging seats can be found in our online catalogue in the download area of the respective product.