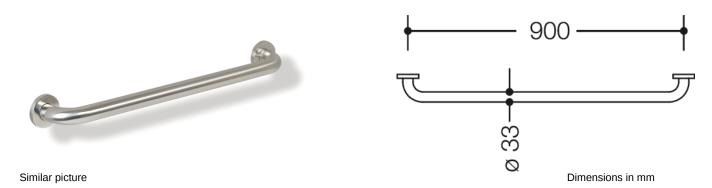

## **Properties**

Range 805 Support rail

- rail with right-angled ends and fixing roses
- for holding on to and providing support
- for wall mounting with special HEWI fixing materials and roses
- centre-to-centre 900 mm
- bar diameter 33 mm, tube thickness 2 mm, rose diameter 70 mm
- made of high-quality stainless steel, satin surface finish
- Please note when using with hanging seats: Compatibility check required.
- A detailed list of possible combinations of hand rails, L-shaped rails and shower handrails with matching hanging seats can be found in our online catalogue in the download area of the respective product.