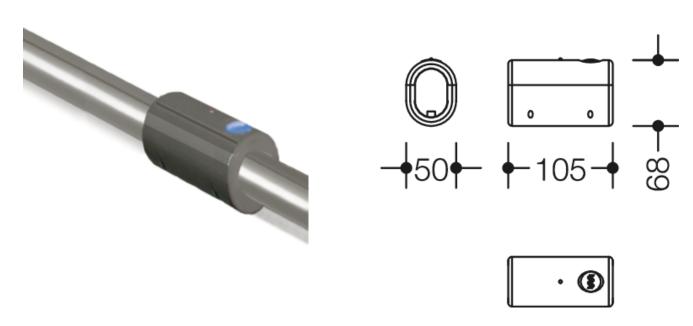

Similar picture Dimensions in mm

## **Properties**

Range 805 Classic (radio-controlled) WC flushing mechanism upgrade kit

- WC flushing mechanism (radio-controlled) for easy installation and for retrofitting with HEWI hinged support rails 805.50...
- 50 mm wide, 68 mm high, 105 mm long
- made of high-quality polyamide in HEWI colours 90 (jet black), 92 (anthracite grey), 98 (signal white) or 99 (pure white)
- transmission frequency 868.4 MHz
- suitable for radio-controlled WC flushing systems made by Geberit, Friatec, Mepa, Sanit, Viega, TECE and Grohe