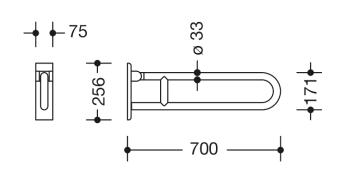

Dimensions in mm

## **Properties**

Range 805 Classic Hinged support rail (rotatable)

- two parallel rails running one above the other joined by a connecting bend (formed of a continuous tube)
- for holding on to and providing support
- · weight capacity 100 kg
- wall mounting plate made of polyamide with integrated steel core
- can be folded upwards and, folded downwards with braking mechanism, in raised position can be turned to left or right towards the wall
- for wall mounting with wall-specific HEWI fixing material (must be ordered separately)
- sealing tape for sealing the fixing points is included in the scope of supply
- concealed fixing
- 700 mm projection, 259 mm high and 78 mm deep, 33 mm rail diameter, tube thickness 2 mm
- made of high-quality stainless steel, satin surface finish
- toilet roll holder 805.50.015 as well as WC flushing mechanism (radio-controlled) 805.50.060 and floor supports 950.50.022XA and 950.50.024XA for retrofitting
- produced in accordance with CE- and UKCA-Regulation (EU) 2017/745 on medical devices