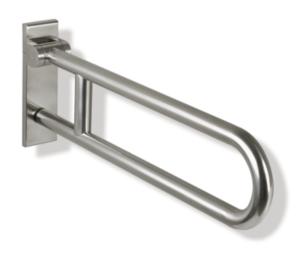

## **Properties**

Range 805 Classic Hinged support rail (rotatable)

- two parallel rails running one above the other joined by a connecting bend (formed of a continuous tube)
- for holding on to and providing support
- · weight capacity 100 kg
- wall mounting plate made of polyamide with integrated steel core
- can be folded upwards and, folded downwards with braking mechanism, in raised position can be turned to left or right towards the wall
- for wall mounting with wall-specific HEWI fixing material (must be ordered separately)
- sealing tape for sealing the fixing points is included in the scope of supply
- concealed fixing
- 700 mm projection, 259 mm high and 78 mm deep, 33 mm rail diameter, tube thickness 2 mm
- made of high-quality stainless steel, satin surface finish
- toilet roll holder 805.50.015 as well as WC flushing mechanism (radio-controlled) 805.50.060 and floor supports 950.50.022XA and 950.50.024XA for retrofitting
- produced in accordance with CE- and UKCA-Regulation (EU) 2017/745 on medical devices