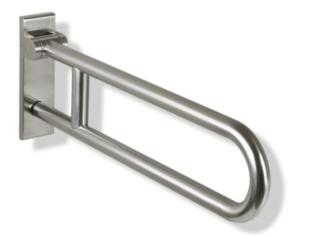

## Properties

Range 805 Classic Hinged support rail (rotatable)

- two parallel rails running one above the other joined by a connecting bend (formed of a continuous tube)
- for holding on to and providing support
- weight capacity 100 kg
- · wall mounting plate made of polyamide with integrated steel core
- can be folded upwards and, folded downwards with braking mechanism, in raised position can be turned to left or right towards the wall
- for wall mounting with wall-specific HEWI fixing material (must be ordered separately)
- sealing tape for sealing the fixing points is included in the scope of supply
- concealed fixing
- 850 mm projection, 259 mm high and 78 mm deep, 33 mm rail diameter, tube thickness 2 mm
- made of high-quality stainless steel, satin surface finish
- toilet roll holder 805.50.015 as well as WC flushing mechanism (radio-controlled) 805.50.060 and floor supports 950.50.022XA and 950.50.024XA for retrofitting
- produced in accordance with CE- and UKCA-Regulation (EU) 2017/745 on medical devices
- fulfils the DIN 18040, ÖNORM B1600/1601 and SIA 500 requirements