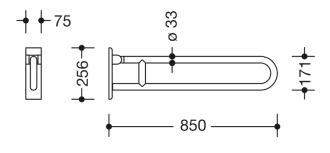

## Properties

Range 805 Classic Hinged support rail (rotatable)

- two parallel rails running one above the other joined by a connecting bend (formed of a continuous tube)
- for holding on to and providing support
- weight capacity 100 kg
- · wall mounting plate made of polyamide with integrated steel core
- can be folded upwards and, folded downwards with braking mechanism, in raised position can be turned to left or right towards the wall
- for wall mounting with wall-specific HEWI fixing material (must be ordered separately)
- sealing tape for sealing the fixing points is included in the scope of supply
- concealed fixing
- 850 mm projection, 259 mm high and 78 mm deep, 33 mm rail diameter, tube thickness 2 mm
- made of high-quality stainless steel, satin surface finish
- toilet roll holder 805.50.015 as well as WC flushing mechanism (radio-controlled) 805.50.060 and floor supports 950.50.022XA and 950.50.024XA for retrofitting
- produced in accordance with CE- and UKCA-Regulation (EU) 2017/745 on medical devices
- fulfils the DIN 18040, ÖNORM B1600/1601 and SIA 500 requirements