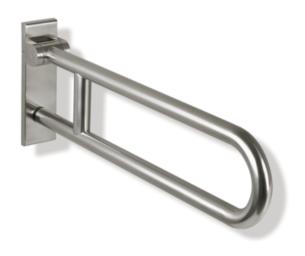

## **Properties**

Range 805 Classic Hinged support rail (rotatable)

- two parallel rails running one above the other joined by a connecting bend (formed of a continuous tube)
- for holding on to and providing support
- · weight capacity 100 kg
- · wall mounting plate made of polyamide with integrated steel core
- can be folded upwards and, folded downwards with braking mechanism, in raised position can be turned to left or right towards the wall
- for wall mounting with wall-specific HEWI fixing material (must be ordered separately)
- · sealing tape for sealing the fixing points is included in the scope of supply
- concealed fixing
- 900 mm projection, 259 mm high and 78 mm deep, 33 mm rail diameter, tube thickness 2 mm
- made of high-quality stainless steel, satin surface finish
- toilet roll holder 805.50.015 as well as WC flushing mechanism (radio-controlled) 805.50.060 and floor supports 950.50.022XA and 950.50.024XA for retrofitting
- produced in accordance with CE- and UKCA-Regulation (EU) 2017/745 on medical devices