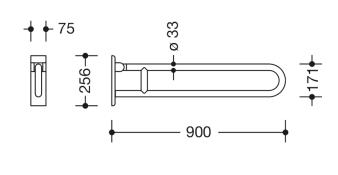

Similar picture Dimensions in mm

## **Properties**

Range 805 Classic Hinged support rail (rotatable)

- two parallel rails running one above the other joined by a connecting bend (formed of a continuous tube)
- for holding on to and providing support
- · weight capacity 100 kg
- · wall mounting plate made of polyamide with integrated steel core
- can be folded upwards and, folded downwards with braking mechanism, in raised position can be turned to left or right towards the wall
- for wall mounting with wall-specific HEWI fixing material (must be ordered separately)
- · sealing tape for sealing the fixing points is included in the scope of supply
- concealed fixing
- 900 mm projection, 259 mm high and 78 mm deep, 33 mm rail diameter, tube thickness 2 mm
- made of high-quality stainless steel, satin surface finish
- toilet roll holder 805.50.015 as well as WC flushing mechanism (radio-controlled) 805.50.060 and floor supports 950.50.022XA and 950.50.024XA for retrofitting
- produced in accordance with CE- and UKCA-Regulation (EU) 2017/745 on medical devices