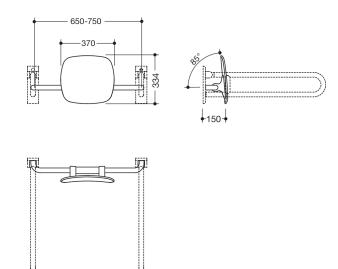

Similar picture Dimensions in mm

## **Properties**

Back support, Series 805

- · back rest with right-angled fixing rods attached on both sides
- · serves to support the back on the WC
- Mounted on folding support handles of Series 805
- · adjustable on site
- 650 to 750 mm wide, 150 mm deep, back rest 334 mm high and 370 mm wide, rod diameter 33 mm
- back rest made of synthetic material in HEWI colours 98 (signal white), 92 (anthracite grey) and 90 (jet black)
- Connection made of high-quality stainless steel, surface matt ground
- meets the requirements according to DIN 18040 and ÖNORM B1600/1601