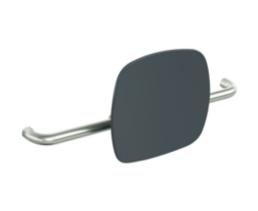

## **Properties**

Back support, Series 805

- · back rest with right-angled fixing rods attached on both sides
- · serves to support the back on the WC
- Mounted on folding support handles of Series 805
- · adjustable on site
- 650 to 750 mm wide, 150 mm deep, back rest 334 mm high and 370 mm wide, rod diameter 33 mm
- back rest made of synthetic material in HEWI colours 98 (signal white), 92 (anthracite grey) and 90 (jet black)
- Connection made of high-quality stainless steel, surface matt ground
- meets the requirements according to DIN 18040 and ÖNORM B1600/1601