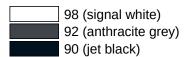

## **Properties**

Back support, Series 805

- · back rest with right-angled fixing rods attached on both sides
- · serves to support the back on the WC
- Mounted on folding support handles of Series 805
- · adjustable on site
- 650 to 750 mm wide, 150 mm deep, back rest 334 mm high and 370 mm wide, rod diameter 33 mm
- back rest made of synthetic material in HEWI colours 98 (signal white), 92 (anthracite grey) and 90 (jet black)
- Connection made of high-quality stainless steel, surface matt ground
- meets the requirements according to DIN 18040 and ÖNORM B1600/1601

## Colours / Surfaces