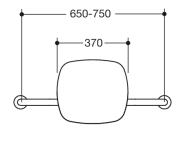

## **Properties**

Back rest, Series 801

- · back rest with rods and fixing rosettes on both sides
- user-friendly wall distance of 230 mm
- · serves to support the back on the WC
- wall mounting with rosettes
- 650 to 750 mm wide, 230 mm deep, back rest 334 mm high and 370 mm wide, rod diameter 33 mm, rosette diameter 70 mm
- back rest made of synthetic material in HEWI colours 98 (signal white), 92 (anthracite grey) and 90 (jet black)-connection made of high-quality stainless steel, surface satin finished