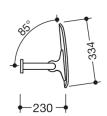

## **Properties**

Back rest, Series 801

- · back rest with rods and fixing rosettes on both sides
- user-friendly wall distance of 230 mm
- · serves to support the back on the WC
- wall mounting with rosettes
- 650 to 750 mm wide, 230 mm deep, back rest 334 mm high and 370 mm wide, rod diameter 33 mm, rosette diameter 70 mm
- back rest made of synthetic material in HEWI colours 98 (signal white), 92 (anthracite grey) and 90 (jet black)-connection made of high-quality stainless steel, surface satin finished