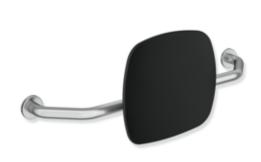

## **Properties**

Back rest, Series 801

- · back rest with rods and fixing rosettes on both sides
- user-friendly wall distance of 230 mm
- · serves to support the back on the WC
- wall mounting with rosettes
- 650 to 750 mm wide, 230 mm deep, back rest 334 mm high and 370 mm wide, rod diameter 33 mm, rosette diameter 70 mm
- back rest made of synthetic material in HEWI colours 98 (signal white), 92 (anthracite grey) and 90 (jet black)-connection made of high-quality stainless steel, surface satin finished