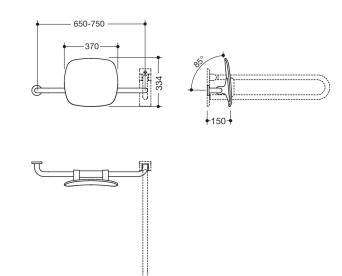

Dimensions in mm

## **Properties**

Back rest, Series 801

- · back rest with right-angled rods and fixing rosettes attached on both sides
- · serves to support the back on the WC
- · left-hand version
- one-sided installation on the wall with rosettes (right)
- one-sided installation on folding support handles or wall support handles with wall plate (left)
- · adjustable on site
- 650 to 750 mm wide, 150 mm deep, back rest 334 mm high and 370 mm wide, rod diameter 33 mm, rosette diameter 70 mm
- back rest made of synthetic material in HEWI colours 98 (signal white), 92 (anthracite grey) and 90 (jet black)
- connection made of high-quality stainless steel, surface matt ground
- meets the requirements according to DIN 18040 and ÖNORM B1600/1601