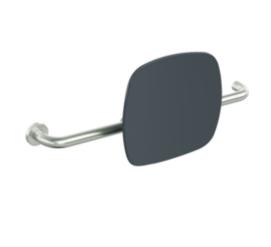

## **Properties**

Back rest, Series 801

- · back rest with right-angled rods and fixing rosettes attached on both sides
- · serves to support the back on the WC
- · left-hand version
- one-sided installation on the wall with rosettes (right)
- one-sided installation on folding support handles or wall support handles with wall plate (left)
- · adjustable on site
- 650 to 750 mm wide, 150 mm deep, back rest 334 mm high and 370 mm wide, rod diameter 33 mm, rosette diameter 70 mm
- back rest made of synthetic material in HEWI colours 98 (signal white), 92 (anthracite grey) and 90 (jet black)
- connection made of high-quality stainless steel, surface matt ground
- meets the requirements according to DIN 18040 and ÖNORM B1600/1601