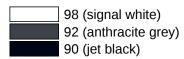

## **Properties**

Back rest, Series 801

- · back rest with right-angled rods and fixing rosettes attached on both sides
- · serves to support the back on the WC
- · left-hand version
- one-sided installation on the wall with rosettes (right)
- one-sided installation on folding support handles or wall support handles with wall plate (left)
- · adjustable on site
- 650 to 750 mm wide, 150 mm deep, back rest 334 mm high and 370 mm wide, rod diameter 33 mm, rosette diameter 70 mm
- back rest made of synthetic material in HEWI colours 98 (signal white), 92 (anthracite grey) and 90 (jet black)
- connection made of high-quality stainless steel, surface matt ground
- meets the requirements according to DIN 18040 and ÖNORM B1600/1601

## Colours / Surfaces