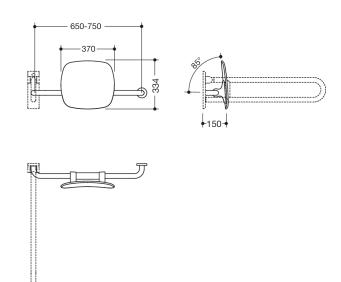

Dimensions in mm

## **Properties**

Back rest, Series 801

- · back rest with right-angled rods and fixing rosettes attached on both sides
- · serves to support the back on the WC
- · Right-hand version
- · mounted on one side on the wall with rosettes (left)
- mounted on one side on hinged support handles or wall support handles with wall plate (right)
- · adjustable on site
- 650 to 750 mm wide, 150 mm deep, back rest 334 mm high and 370 mm wide, rod diameter 33 mm, rosette diameter 70 mm
- back rest made of synthetic material in HEWI colours 98 (signal white), 92 (anthracite grey) and 90 (jet black)
- · Connection made of high-quality stainless steel, matt finish
- meets the requirements according to DIN 18040 and ÖNORM B1600/1601