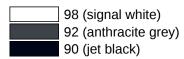

## **Properties**

Back rest, Series 801

- · back rest with right-angled rods and fixing rosettes attached on both sides
- · serves to support the back on the WC
- · Right-hand version
- · mounted on one side on the wall with rosettes (left)
- mounted on one side on hinged support handles or wall support handles with wall plate (right)
- · adjustable on site
- 650 to 750 mm wide, 150 mm deep, back rest 334 mm high and 370 mm wide, rod diameter 33 mm, rosette diameter 70 mm
- back rest made of synthetic material in HEWI colours 98 (signal white), 92 (anthracite grey) and 90 (jet black)
- · Connection made of high-quality stainless steel, matt finish
- meets the requirements according to DIN 18040 and ÖNORM B1600/1601

## Colours / Surfaces