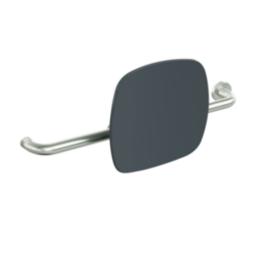

## **Properties**

Back rest, Series 801

- · back rest with right-angled rods and fixing rosettes attached on both sides
- · serves to support the back on the WC
- · Right-hand version
- · mounted on one side on the wall with rosettes (left)
- mounted on one side on hinged support handles or wall support handles with wall plate (right)
- · adjustable on site
- 650 to 750 mm wide, 150 mm deep, back rest 334 mm high and 370 mm wide, rod diameter 33 mm, rosette diameter 70 mm
- back rest made of synthetic material in HEWI colours 98 (signal white), 92 (anthracite grey) and 90 (jet black)
- · Connection made of high-quality stainless steel, matt finish
- meets the requirements according to DIN 18040 and ÖNORM B1600/1601