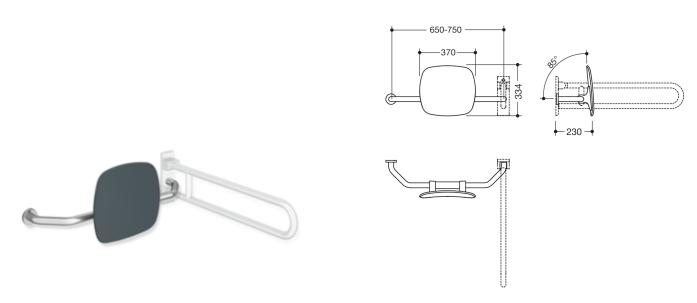

## Dimensions in mm

## **Properties**

Back rest, Series 801

- · back rest with rods and fixing rosettes on both sides
- user-friendly wall distance of 230 mm
- · serves to support the back on the WC
- · left-hand version
- · one-sided installation on the wall with rosettes (right)
- one-sided installation on folding support handles or wall support handles with wall plate (left)

Telefon: +49 5691 82-0

Telefax: +49 5691 82-319

- · adjustable on site
- 650 to 750 mm wide, 230 mm deep, back rest 334 mm high and 370 mm wide, rod diameter 33 mm, rosette diameter 70 mm
- back rest made of synthetic material in HEWI colours 98 (signal white), 92 (anthracite grey) and 90 (jet black)
- connection made of high-quality stainless steel, surface satin finished