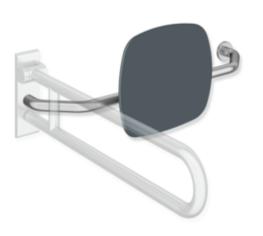

## **Properties**

Back rest, Series 801

- · back rest with rods and fixing rosettes on both sides
- user-friendly wall distance of 230 mm
- serves to support the back on the WC
- right-hand version
- one-sided installation on the wall with rosettes (left)
- one-sided installation on hinged support handles or wall support handles with wall plate (right)
- · adjustable on site
- 650 to 750 mm wide, 230 mm deep, back rest 334 mm high and 370 mm wide, rod diameter 33 mm, rosette diameter 70 mm
- back rest made of synthetic material in HEWI colours 98 (signal white), 92 (anthracite grey) and 90 (jet black)
- · connection made of high-quality stainless steel, surface satin finished