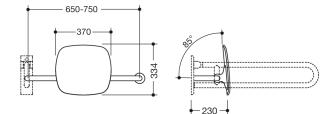

Dimensions in mm

## **Properties**

Back rest, Series 801

- · back rest with rods and fixing rosettes on both sides
- user-friendly wall distance of 230 mm
- serves to support the back on the WC
- right-hand version
- one-sided installation on the wall with rosettes (left)
- one-sided installation on hinged support handles or wall support handles with wall plate (right)
- · adjustable on site
- 650 to 750 mm wide, 230 mm deep, back rest 334 mm high and 370 mm wide, rod diameter 33 mm, rosette diameter 70 mm
- back rest made of synthetic material in HEWI colours 98 (signal white), 92 (anthracite grey) and 90 (jet black)
- · connection made of high-quality stainless steel, surface satin finished