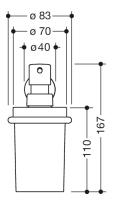

Dimensions in mm

## Properties

System 815 Soap or disinfectant dispenser with holder

- ring-shaped wall-mounted bracket with soap dispenser
- bracket made of stainless steel, high-quality chrome-plated
- · soap dispenser made of high-quality, satin-finish crystal glass
- · serves to hold commercially available liquid soap, disinfectants and gels
- high-quality chrome-plated pump head
- 83 mm wide, 167 mm high and 118 mm deep
- for wall mounting, concealed rose fixing
- for adhesive mounting, including adhesive set 815.00.001
- set includes adapter for adhesive mounting, cleaning cloth, dosing syringe with adhesive and two screws M4x6