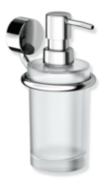

## Properties

System 815 Soap or disinfectant dispenser with holder

- ring-shaped wall-mounted bracket with soap dispenser
- bracket made of stainless steel, high-quality chrome-plated
- · soap dispenser made of high-quality, satin-finish crystal glass
- · serves to hold commercially available liquid soap, disinfectants and gels
- high-quality chrome-plated pump head
- 83 mm wide, 167 mm high and 118 mm deep
- for wall mounting, concealed rose fixing
- for adhesive mounting, including adhesive set 815.00.001
- set includes adapter for adhesive mounting, cleaning cloth, dosing syringe with adhesive and two screws M4x6