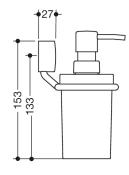

Dimensions in mm

## Properties

System 815 Soap or disinfectant dispenser with holder

- ring-shaped wall-mounted bracket with soap dispenser
- bracket made of stainless steel, high-quality chrome-plated
- · soap dispenser made of high-quality, satin-finish crystal glass
- · serves to hold commercially available liquid soap, disinfectants and gels
- high-quality chrome-plated pump head
- 83 mm wide, 167 mm high and 118 mm deep
- for wall mounting, concealed rose fixing
- for adhesive mounting, including adhesive set 815.00.001
- set includes adapter for adhesive mounting, cleaning cloth, dosing syringe with adhesive and two screws M4x6