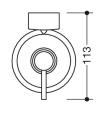

Dimensions in mm

## Properties

System 815 Soap or disinfectant dispenser with holder

- ring-shaped wall-mounted bracket with soap dispenser
- bracket made of stainless steel, high-quality chrome-plated
- · soap dispenser made of high-quality, satin-finish crystal glass
- · serves to hold commercially available liquid soap, disinfectants and gels
- high-quality chrome-plated pump head
- 83 mm wide, 167 mm high and 118 mm deep
- for wall mounting, concealed rose fixing
- for adhesive mounting, including adhesive set 815.00.001
- set includes adapter for adhesive mounting, cleaning cloth, dosing syringe with adhesive and two screws M4x6