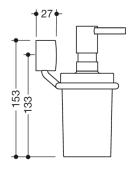

Dimensions in mm

## Properties

Soap or disinfectant dispenser with holder System 815

- ring-shaped wall holder with soap dispenser
- stainless steel holder, matt black powder-coated
- soap dispenser made of high-quality, satin-finish crystal glass
- used to hold commercially available liquid soap, disinfectants and gels
- pump head in matt black
- 83 mm wide, 170 mm high and 119 mm deep
- for wall mounting, concealed rose fixing
- for adhesive mounting, adhesive set included 815.00.001
- adhesive set includes adapter for adhesive mounting, cleaning cloth, dosing syringe with adhesive and two screws M4x6