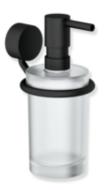

## Properties

Soap or disinfectant dispenser with holder System 815

- ring-shaped wall holder with soap dispenser
- stainless steel holder, matt black powder-coated
- soap dispenser made of high-quality, satin-finish crystal glass
- used to hold commercially available liquid soap, disinfectants and gels
- pump head in matt black
- 83 mm wide, 170 mm high and 119 mm deep
- for wall mounting, concealed rose fixing
- for adhesive mounting, adhesive set included 815.00.001
- adhesive set includes adapter for adhesive mounting, cleaning cloth, dosing syringe with adhesive and two screws M4x6