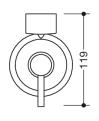

Dimensions in mm

## Properties

Soap or disinfectant dispenser with holder System 815

- ring-shaped wall holder with soap dispenser
- stainless steel holder, matt black powder-coated
- soap dispenser made of high-quality, satin-finish crystal glass
- used to hold commercially available liquid soap, disinfectants and gels
- pump head in matt black
- 83 mm wide, 170 mm high and 119 mm deep
- for wall mounting, concealed rose fixing
- for adhesive mounting, adhesive set included 815.00.001
- adhesive set includes adapter for adhesive mounting, cleaning cloth, dosing syringe with adhesive and two screws M4x6