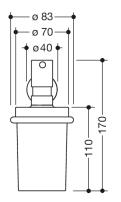

Dimensions in mm

## Properties

Soap or disinfectant dispenser with holder System 815

- ring-shaped wall holder with soap dispenser
- stainless steel holder, matt black powder-coated
- soap dispenser made of high-quality, satin-finish crystal glass
- used to hold commercially available liquid soap, disinfectants and gels
- pump head in matt black
- 83 mm wide, 170 mm high and 119 mm deep
- for wall mounting, concealed rose fixing
- for adhesive mounting, adhesive set included 815.00.001
- adhesive set includes adapter for adhesive mounting, cleaning cloth, dosing syringe with adhesive and two screws M4x6