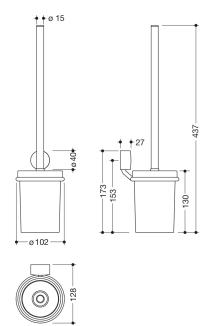

Dimensions in mm

## **Properties**

System 815 Toilet brush unit

· consisting of toilet brush, glass brush container and ring-shaped, wall-mounted bracket

Telefon: +49 5691 82-0

Telefax: +49 5691 82-319

- · bracket made of stainless steel, matt black powder-coated
- · cylindrical glass brush container made of high-quality satin-finish crystal glass
- brush with chrome-plated handle and replaceable brush head
- brush head can be replaced due to bayonet fixing
- 106 mm wide, 437 mm high and 128 mm deep
- · for wall mounting, concealed rose fixing
- including non-corrosive HEWI fixing material