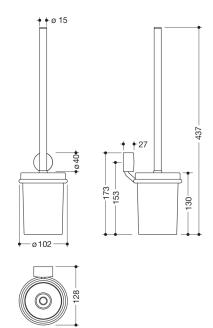

Dimensions in mm

## **Properties**

System 815 Toilet brush unit

· consisting of toilet brush, glass brush container and ring-shaped, wall-mounted bracket

Telefon: +49 5691 82-0

Telefax: +49 5691 82-319

- bracket made of stainless steel, matt black powder-coated
- · cylindrical glass brush container made of high-quality satin-finish crystal glass
- brush with chrome-plated handle and replaceable brush head
- · brush head can be replaced due to bayonet fixing
- 106 mm wide, 437 mm high and 128 mm deep
- for wall mounting, concealed rose fixing
- for adhesive mounting, including adhesive set 815.00.001
- set includes adapter for adhesive mounting, cleaning cloth, dosing syringe with adhesive and two screws M4x6