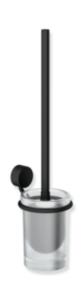

## **Properties**

System 815 Toilet brush unit

· consisting of toilet brush, glass brush container and ring-shaped, wall-mounted bracket

Telefon: +49 5691 82-0

Telefax: +49 5691 82-319

- bracket made of stainless steel, matt black powder-coated
- · cylindrical glass brush container made of high-quality satin-finish crystal glass
- brush with chrome-plated handle and replaceable brush head
- · brush head can be replaced due to bayonet fixing
- 106 mm wide, 437 mm high and 128 mm deep
- for wall mounting, concealed rose fixing
- for adhesive mounting, including adhesive set 815.00.001
- set includes adapter for adhesive mounting, cleaning cloth, dosing syringe with adhesive and two screws M4x6