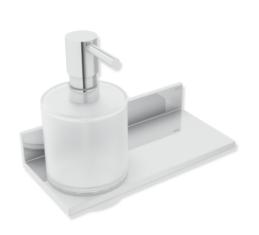

## **Properties**

System 900 Q shelf with a soap or disinfectant dispenser

- for use at the washbasin
- · shelf in a geometric square design
- high-quality chrome-plated, metal shelf
- with a protective insert made of plastic for a secure, defined position and to protect the glass insert from damage
- width 200 mm, height 158 mm, depth 98 mm
- soap dispenser made of high-quality, satin-finished crystal glass
- high-quality chrome-plated pump head
- · capacity approx. 250 ml
- concealed fixing, for wall mounting
- includes corrosion-free HEWI fixing materials