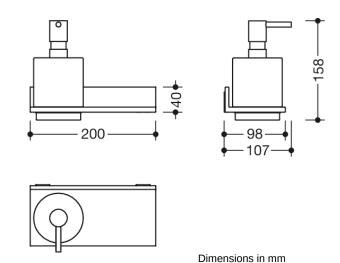

## **Properties**

System 900 Q shelf with a soap or disinfectant dispenser

- for use at the washbasin
- · shelf in a geometric square design
- high-quality chrome-plated, metal shelf
- with a protective insert made of plastic for a secure, defined position and to protect the glass insert from damage
- width 200 mm, height 158 mm, depth 98 mm
- soap dispenser made of high-quality, satin-finished crystal glass
- high-quality chrome-plated pump head
- · capacity approx. 250 ml
- concealed fixing, for wall mounting
- includes corrosion-free HEWI fixing materials