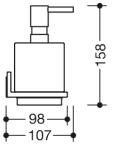

## **Properties**

System 900 Q shelf with a soap or disinfectant dispenser

- for use at the washbasin
- shelf in a geometric square design
- metal shelf, powder coated in the HEWI colours DC (matt black) with a pump head in matt black, DX (matt white) with a pump head in matt white or SC (matt dark grey pearl mica) with a pump head in matt black
- with a protective insert made of plastic for a secure, defined position and to protect the glass insert from damage
- width 200 mm, height 158 mm, depth 98 mm
- soap dispenser made of high-quality, satin-finished crystal glass
- capacity approx. 250 ml
- concealed fixing, for wall mounting
- includes corrosion-free HEWI fixing materials