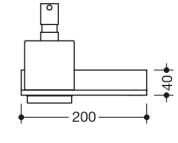

## **Properties**

System 900 Q shelf with a soap or disinfectant dispenser

- for use at the washbasin
- shelf in a geometric square design
- metal shelf, powder coated in the HEWI colours DC (matt black) with a pump head in matt black, DX (matt white) with a pump head in matt white or SC (matt dark grey pearl mica) with a pump head in matt black
- with a protective insert made of plastic for a secure, defined position and to protect the glass insert from damage
- width 200 mm, height 158 mm, depth 98 mm
- soap dispenser made of high-quality, satin-finished crystal glass
- capacity approx. 250 ml
- concealed fixing, for wall mounting
- includes corrosion-free HEWI fixing materials