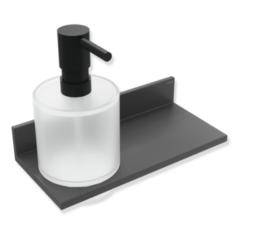

## **Properties**

System 900 Q shelf with a soap or disinfectant dispenser

- for use at the washbasin
- shelf in a geometric square design
- metal shelf, powder coated in the HEWI colours DC (matt black) with a pump head in matt black, DX (matt white) with a pump head in matt white or SC (matt dark grey pearl mica) with a pump head in matt black
- with a protective insert made of plastic for a secure, defined position and to protect the glass insert from damage
- width 200 mm, height 158 mm, depth 98 mm
- soap dispenser made of high-quality, satin-finished crystal glass
- capacity approx. 250 ml
- concealed fixing, for wall mounting
- includes corrosion-free HEWI fixing materials