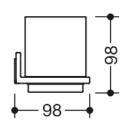

Dimensions in mm

## **Properties**

System 900 Q glass cup with holder

- wall holder in a geometric square design
- holder made of metal, powder-coated in HEWI colours DX (white deep matt), DC (matt black) and SC (matt dark grey pearl mica)
- with protective ring made of plastic for a safe, defined position and to protect the glass insert from damage
- width 90 mm, height 98 mm, depth 98 mm
- · cylindrical tumbler made of high-quality, satin-finish crystal glass
- · for wall mounting, Concealed fixing
- · includes corrosion-free HEWI mounting materials