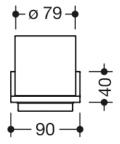

Dimensions in mm

## **Properties**

System 900 Q glass cup with holder

- wall holder in a geometric square design
- holder made of metal, powder-coated in HEWI colours DX (white deep matt), DC (matt black) and SC (matt dark grey pearl mica)
- with protective ring made of plastic for a safe, defined position and to protect the glass insert from damage
- width 90 mm, height 98 mm, depth 98 mm
- · cylindrical tumbler made of high-quality, satin-finish crystal glass
- · for wall mounting, Concealed fixing
- · includes corrosion-free HEWI mounting materials