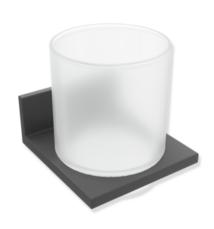

## **Properties**

System 900 Q glass cup with holder

- wall holder in a geometric square design
- holder made of metal, powder-coated in HEWI colours DX (white deep matt), DC (matt black) and SC (matt dark grey pearl mica)
- with protective ring made of plastic for a safe, defined position and to protect the glass insert from damage
- width 90 mm, height 98 mm, depth 98 mm
- · cylindrical tumbler made of high-quality, satin-finish crystal glass
- · for wall mounting, Concealed fixing
- · includes corrosion-free HEWI mounting materials