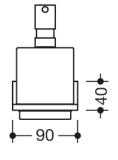

## Properties

System 900 Q soap or disinfectant dispenser with a holder

- for use at the washbasin
- wall holder in a geometric square design
- holder made of high-quality chrome-plated, metal
- with a protective insert made of plastic for a secure, defined position and to protect the glass insert from damage
- width 90 mm, height 158 mm, depth 98 mm
- soap dispenser made of high-quality, satin-finished crystal glass
- high-quality chrome-plated pump head
- capacity approx. 250 ml
- concealed fixing, for wall mounting
- includes corrosion-free HEWI fixing materials

## HEWI

Dimensions in mm