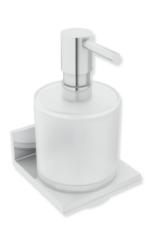

## Properties

System 900 Q soap or disinfectant dispenser with a holder

- for use at the washbasin
- wall holder in a geometric square design
- holder made of high-quality chrome-plated, metal
- with a protective insert made of plastic for a secure, defined position and to protect the glass insert from damage
- width 90 mm, height 158 mm, depth 98 mm
- soap dispenser made of high-quality, satin-finished crystal glass
- high-quality chrome-plated pump head
- capacity approx. 250 ml
- concealed fixing, for wall mounting
- includes corrosion-free HEWI fixing materials