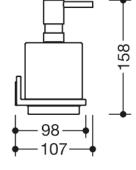

## Properties

System 900 Q soap or disinfectant dispenser with a holder

- for use at the washbasin
- wall holder in a geometric square design
- holder made of high-quality chrome-plated, metal
- with a protective insert made of plastic for a secure, defined position and to protect the glass insert from damage
- width 90 mm, height 158 mm, depth 98 mm
- soap dispenser made of high-quality, satin-finished crystal glass
- high-quality chrome-plated pump head
- capacity approx. 250 ml
- concealed fixing, for wall mounting
- includes corrosion-free HEWI fixing materials

## HEWI

Dimensions in mm